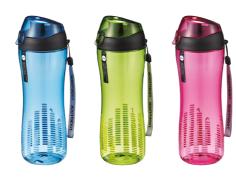

### **SPORTS**

Portable water bottle series that can be carried everywhere. Scratch and impact resistant water bottles that are suitable for outdoor activities.

BPA FREE

ABF710 [500ml]

SIZE. Ø74×201mm CTN. 10PCS / 0.013CBM