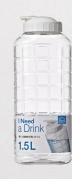

HAP810 [1.0L] SIZE. 92×74×220mm CTN.15PCS / 0.026CBM

HAP812 [1.5L] SIZE. 102×80×260mm CTN.15PCS / 0.036CBM

HAP704 [300ml] SIZE. 70×47×146mm CTN. 15PCS / 0.001CBM

HAP728 [900ml] SIZE. Ø78×208mm CTN. 24PCS / 0.038CBM