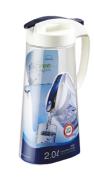

## **WATER JUG**

Slim sized water bottles that are easy to keep in the door pocket of your refrigerator or freezer. Transparent water bottles that allow you to see inside and are easy to clean with its wide mouth opening.

HPL735 [2.0L] SIZE. 190×100×234mm CTN. 12PCS / 0.062CBM

HAP607 [3.0L] SIZE. 255×105×258mm CTN. 8PCS / 0.069CBM

HAP716 [1.8L] SIZE. 130×100×270mm CTN. 12PCS / 0.052CBM

HAP717 [1.8L] SIZE. 150×100×270mm CTN. 12PCS / 0.049CBM