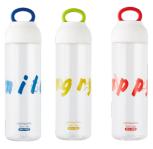

#### **MILKY**

Pastel accents with a simple graphic design, suitable in any context. Slim and light, easy to carry.

HAP654 [500ml] Size. ø65×200mm CTN. 8PCS / 0.010CBM