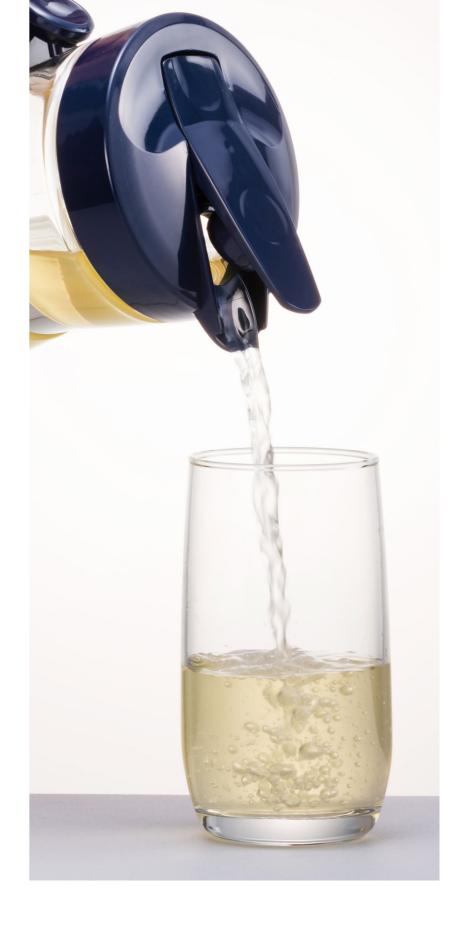

## **WATER JUG**

Slim sized water bottles that are easy to keep in the door pocket of your refrigerator or freezer. Transparent water bottles that allow you to see inside and are easy to clean with its wide mouth opening.