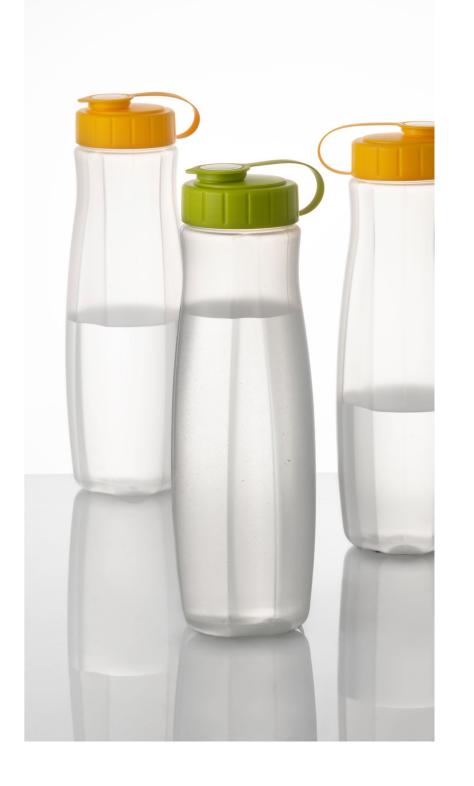

#### **SPORTS**

Sport water bottles that are easy to drink through its spout and suitable for outdoor activities like jogging, hiking, and cycling.

ABF628B/G/P [550ml] SIZE. Ø75X205mm CTN. 8PCS / 0.012CBM

ABF639B/G/P [650ml] SIZE. Ø75×225mm CTN. 6PCS / 0.011CBM