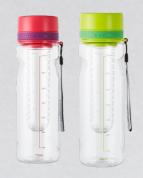

# TWO TONE INFUSER

Make your own drink by infusing fruit or tea leaves with the infuser inside the water bottle.

ABF634I [770ml]

Size. ø74x248mm CTN. 8PCS / 0.013CBM