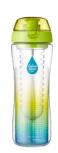

# TWO TONE INFUSER

Make your own drink by infusing fruit or tea leaves with the infuser inside the water bottle.

ABF634I [770ml]

Size. ø74x248mm CTN. 8PCS / 0.013CBM