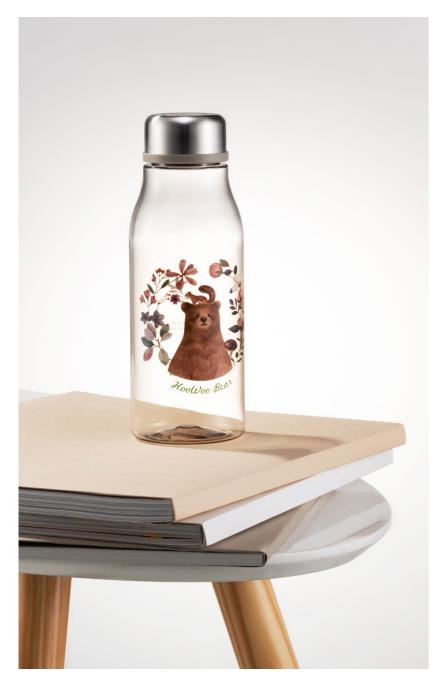

### **LUSTER**

A warm and whimsical design with a fairytale-like watercolor illustration. Includes an elegant stainless-steel cap.

ABF678 [550ml] Size. ø70×210mm CTN. 8PCS / 0.009CBM

ABF678 [550ml] Size. ø70×210mm CTN. 8PCS / 0.009CBM