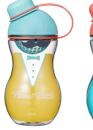

### **DUMBBELL**

Our dumbbell water bottle is for carrying to the gym and drinking during exercise. The bottle can be also be used as a dumbbell by filling it with water.

HAP505 [560ml] Size. ø73×215mm CTN. 8PCS / 0.016CBM

HAP505 [560ml] Size. ø73×215mm CTN. 8PCS / 0.016CBM

HAP505 [560ml] Size. ø73×215mm CTN. 8PCS / 0.016CBM