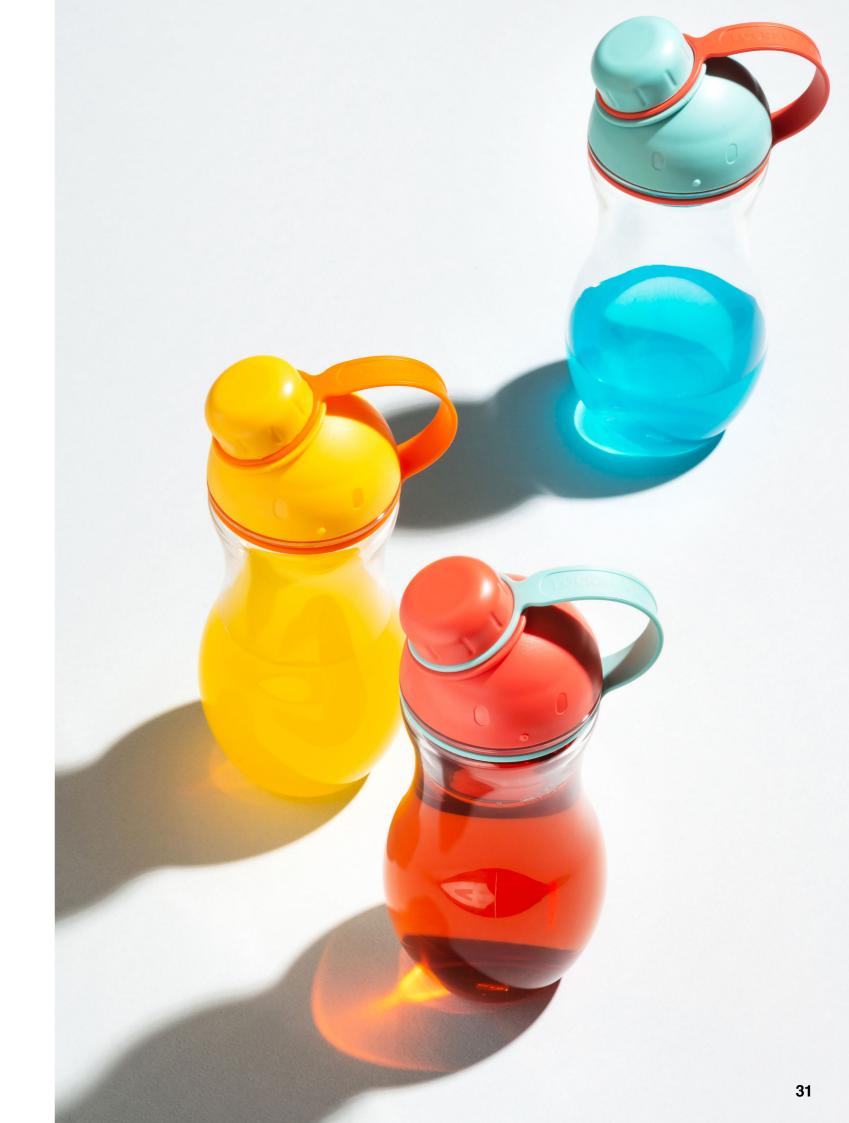

### **PEANUT**

Cute personified peanut design.
Convenient to use with an inner filter. Includes a silicone ring with an attached cap that prevents missing and also works as handle with a shaped narrow hole.

ABF676 [380ml]

Size. 102x80×177mm CTN. 8PCS / 0.011CBM

ABF677 [480ml]

Size. 102x80×198mm CTN. 8PCS / 0.012CBM