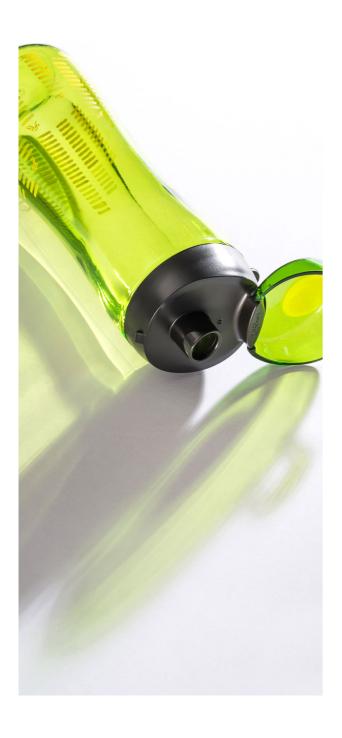

# TWO TONE INFUSER

Make your own drink by infusing fruit or tea leaves with the infuser inside the water bottle.

ABF634I [770ml]

Size. ø74x248mm CTN. 8PCS / 0.013CBM