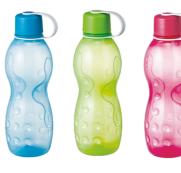

### **SPORTS**

Portable water bottle series that can be carried everywhere. Scratch and impact resistant water bottles that are suitable for outdoor activities.

BPA FREE

ABF710 [500ml]

SIZE. Ø74×201mm CTN. 10PCS / 0.013CBM

#### **SPORTS**

Sport water bottles that are easy to drink through its spout and suitable for outdoor activities like jogging, hiking, and cycling.

ABF628B/G/P [550ml] SIZE. Ø75X205mm CTN. 8PCS / 0.012CBM