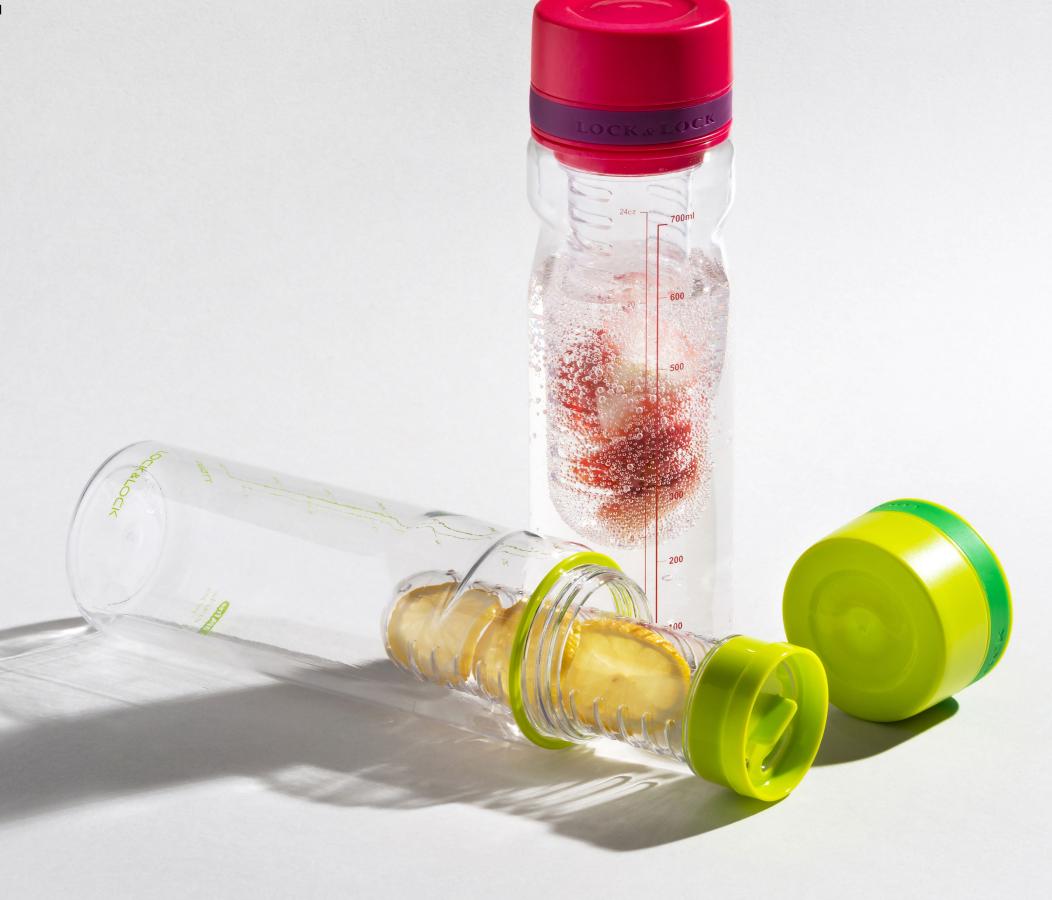

# TWO TONE INFUSER

Make your own drink by infusing fruit or tea leaves with the infuser inside the water bottle.

ABF634I [770ml]

Size. ø74x248mm CTN. 8PCS / 0.013CBM