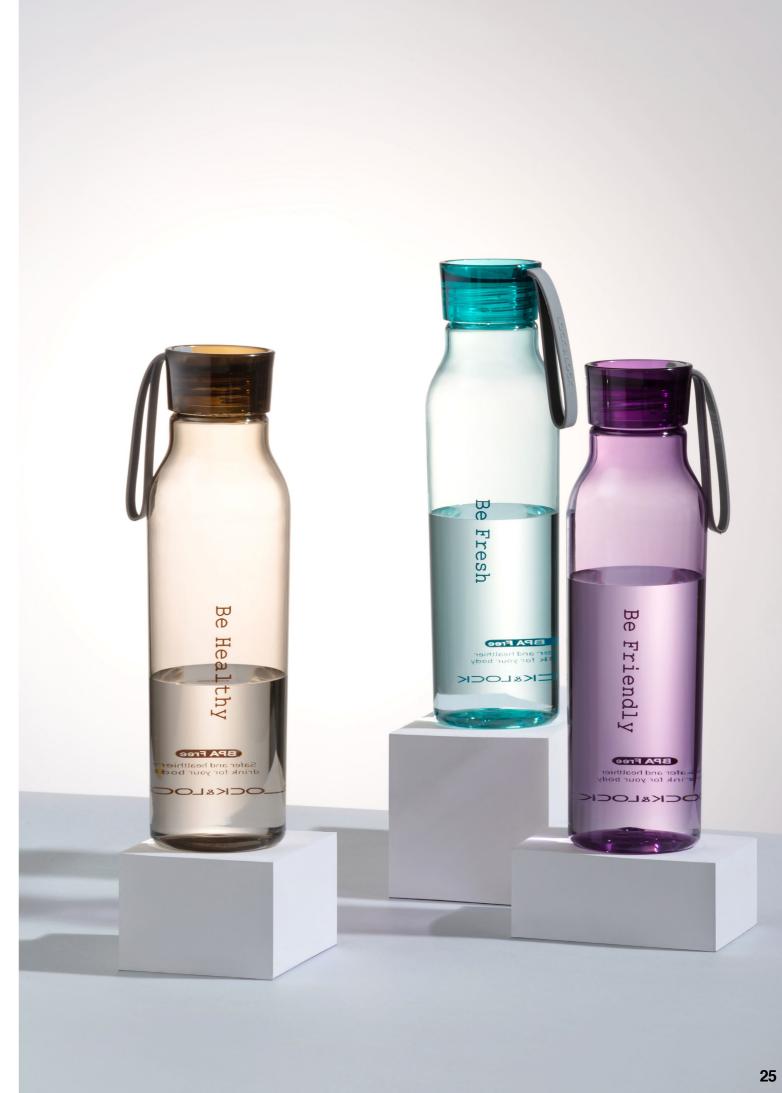

## **DEAR**

Water bottles which are made from safe materials and designed to make you feel refreshed. Easy to carry with an attached silicone strap.

ABF644 [550ml]

Size. ø63×228mm CTN. 8PCS / 0.009CBM