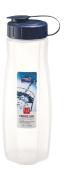

## **WATER JUG**

Slim sized water bottles that are easy to keep in the door pocket of your refrigerator or freezer. Transparent water bottles that allow you to see inside and are easy to clean with its wide mouth opening.