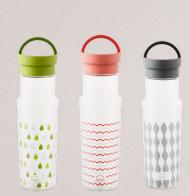

### ICE FUN & FUN

Portable and light weight, with a non-slip embossed design on the body for a comfortable grip. The silicone ring water bottle attached to the cap prevents missing and also works as handle with a shaped narrow hole.

HAP803 [420ml] Size. ø73×193mm CTN. 8PCS / 0.010CBM

HAP804 [620ml] Size. ø78×230mm CTN. 8PCS / 0.010CBM

HAP805 [1L] Size. 82×82×251mm CTN. 8PCS / 0.020CBM