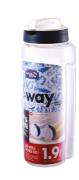

## **WATER JUG**

Slim sized water bottles that are easy to keep in the door pocket of your refrigerator or freezer. Transparent water bottles that allow you to see inside and are easy to clean with its wide mouth opening.

HAP784 [1.9L] SIZE. 115×100×285mm CTN. 12PCS / 0.050CBM

HAP618B [1.0L] SIZE. Ø86×251mm CTN. 8PCS / 0.024CBM

HAP618Y [1.0L] SIZE. Ø86×251mm CTN. 8PCS / 0.024CBM

HAP619B [1.2L] SIZE. Ø89×276mm CTN. 8PCS / 0.027CBM