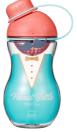

### **DUMBBELL**

Our dumbbell water bottle is for carrying to the gym and drinking during exercise. The bottle can be also be used as a dumbbell by filling it with water.

HAP505 [560ml] Size. ø73×215mm CTN. 8PCS / 0.016CBM

HAP505 [560ml] Size. ø73×215mm CTN. 8PCS / 0.016CBM

HAP505 [560ml] Size. ø73×215mm CTN. 8PCS / 0.016CBM