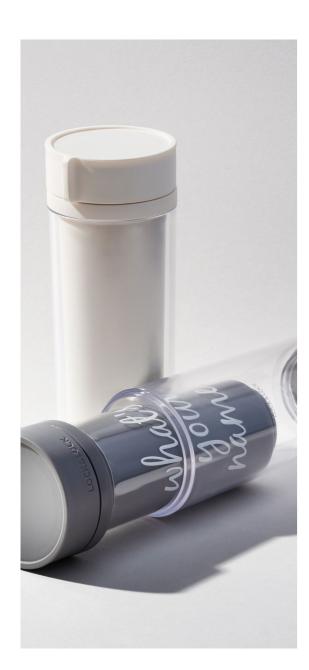

### **NAMING**

The protruding cap makes it easy to open and close. Equipped with a removable tea strainer. You can customize the design by changing the inner sleeve.

DIY SEPARATION WING TEAFILTE

NON SLIP

HAP508 [300ml] Size. ø70×180mm CTN. 8PCS / 0.018CBM

HAP508 [300ml] Size. ø70×180mm CTN. 8PCS / 0.018CBM