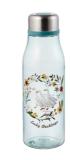

### **LUSTER**

A warm and whimsical design with a fairytale-like watercolor illustration. Includes an elegant stainless-steel cap.

ABF678 [550ml] Size. ø70×210mm CTN. 8PCS / 0.009CBM

ABF678 [550ml] Size. ø70×210mm CTN. 8PCS / 0.009CBM