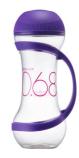

### **DUMBBELL**

Our dumbbell water bottle is for carrying to the gym and drinking during exercise. The bottle can be also be used as a dumbbell by filling it with water.

HAP505 [560ml] Size. ø73×215mm CTN. 8PCS / 0.016CBM

HAP505 [560ml] Size. ø73×215mm CTN. 8PCS / 0.016CBM

HAP505 [560ml] Size. ø73×215mm CTN. 8PCS / 0.016CBM