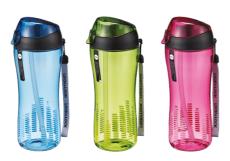

### **SPORTS**

Portable water bottle series that can be carried everywhere. Scratch and impact resistant water bottles that are suitable for outdoor activities.

BPA FREE

ABF710 [500ml]

SIZE. Ø74×201mm CTN. 10PCS / 0.013CBM