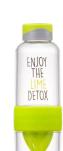

#### **DETOX**

Make flavored water by squeezing fruit inside our Detox bottle.

ABF659 [520ml] Size. ø62×220mm CTN. 8PCS / 0.010CBM

ABF659 [520ml] Size. ø62×220mm CTN. 8PCS / 0.010CBM