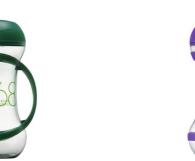

### **DUMBBELL**

Our dumbbell water bottle is for carrying to the gym and drinking during exercise. The bottle can be also be used as a dumbbell by filling it with water.

HAP505 [560ml] Size. ø73×215mm CTN. 8PCS / 0.016CBM

HAP505 [560ml] Size. ø73×215mm CTN. 8PCS / 0.016CBM

HAP505 [560ml] Size. ø73×215mm CTN. 8PCS / 0.016CBM