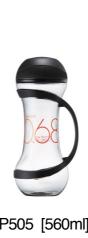

### **DUMBBELL**

Our dumbbell water bottle is for carrying to the gym and drinking during exercise. The bottle can be also be used as a dumbbell by filling it with water.

HAP505 [560ml] Size. ø73×215mm CTN. 8PCS / 0.016CBM

HAP505 [560ml] Size. ø73×215mm CTN. 8PCS / 0.016CBM

HAP505 [560ml] Size. ø73×215mm CTN. 8PCS / 0.016CBM