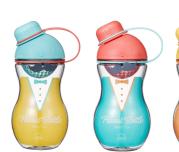

### **DUMBBELL**

Our dumbbell water bottle is for carrying to the gym and drinking during exercise. The bottle can be also be used as a dumbbell by filling it with water.

HAP505 [560ml] Size. ø73×215mm CTN. 8PCS / 0.016CBM

HAP505 [560ml] Size. ø73×215mm CTN. 8PCS / 0.016CBM

HAP505 [560ml] Size. ø73×215mm CTN. 8PCS / 0.016CBM