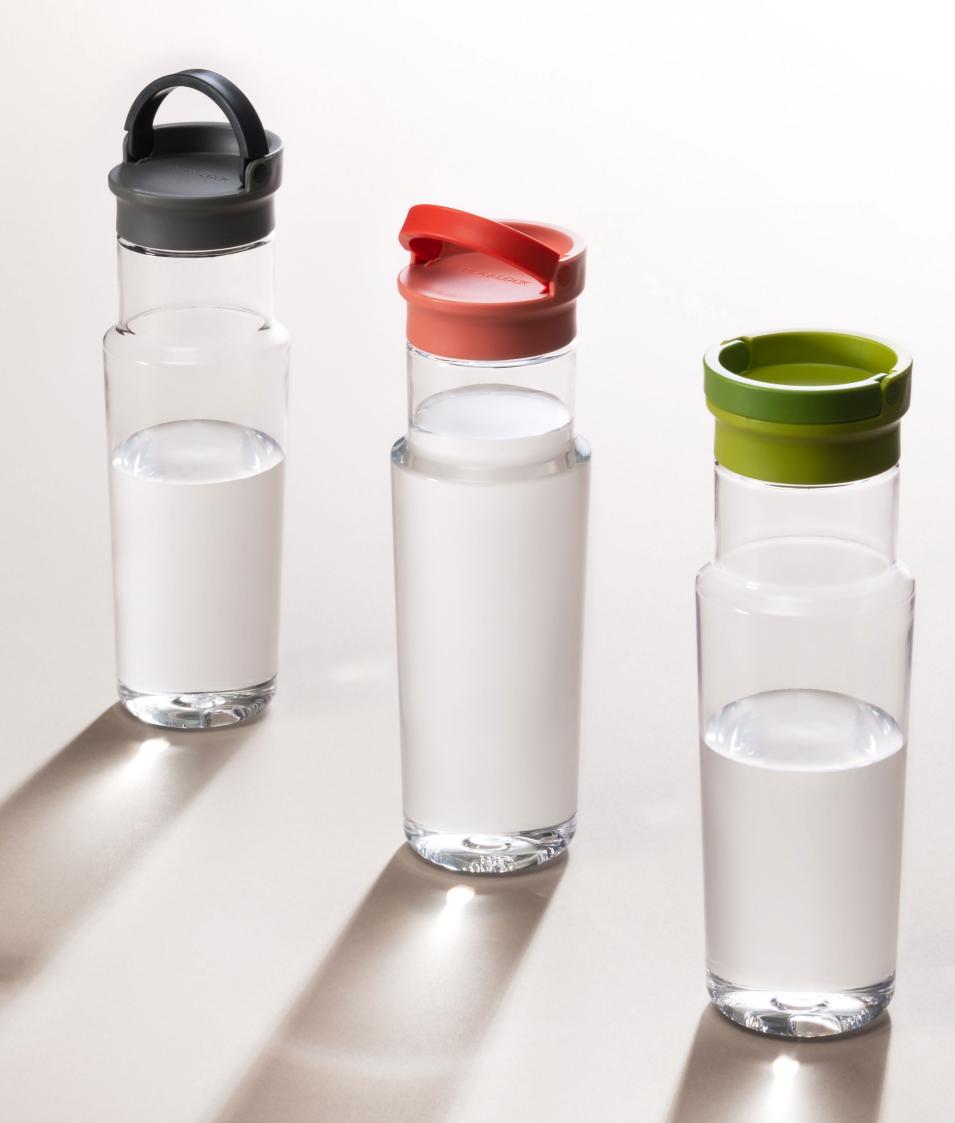

### WATER BOTTLE

**WATER BOTTLE** 

Water bottles designed for ease of use and carrying. Bottles come in various sizes and stylish designs for all ages from children to adults. "LocknLock" water bottle series are for both indoor and outdoor use.

Enjoy your drink with "LocknLock" bottle.