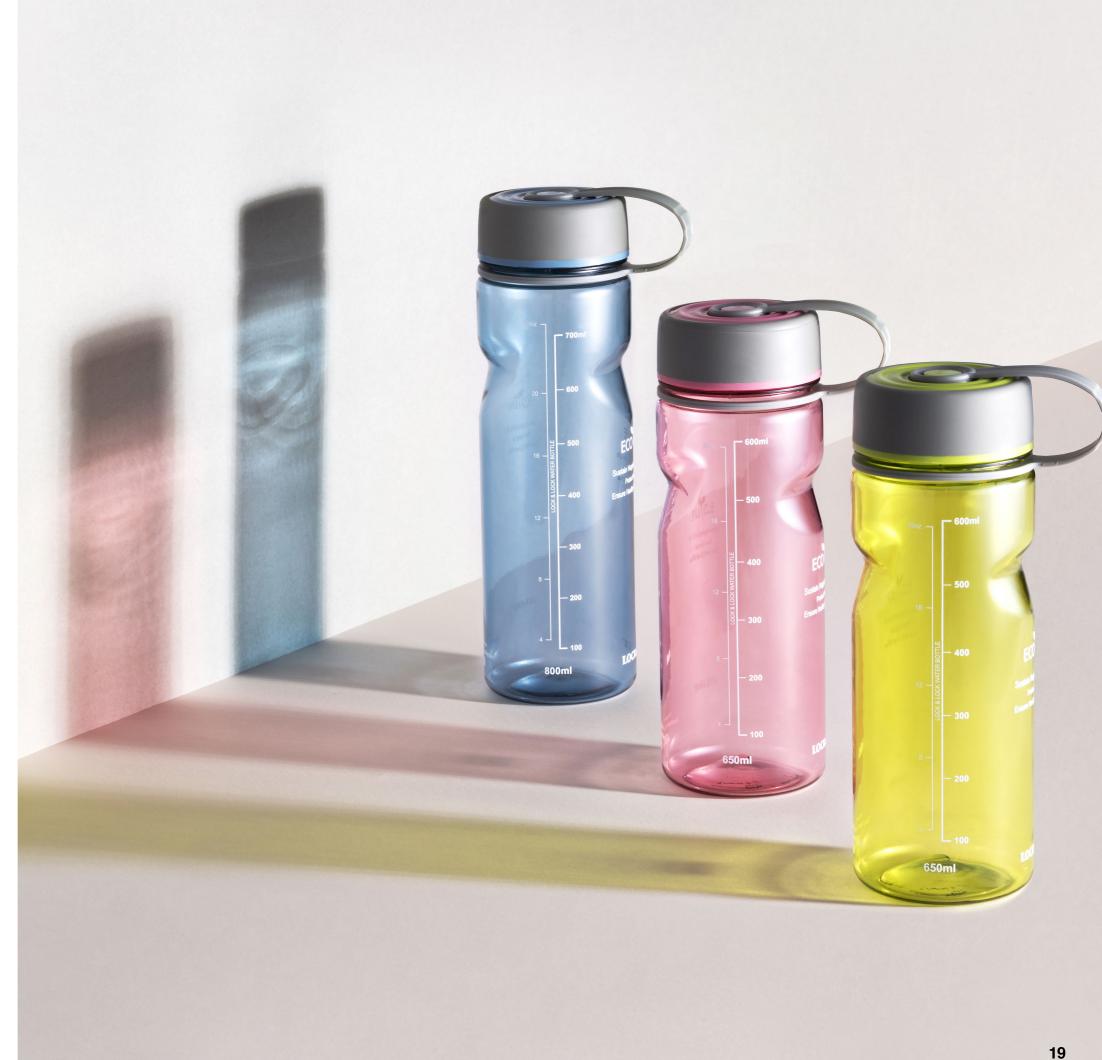

### WATER BOTTLE

**WATER BOTTLE** 

Water bottles designed for ease of use and carrying. Bottles come in various sizes and stylish designs for all ages from children to adults. "LocknLock" water bottle series are for both indoor and outdoor use.

Enjoy your drink with "LocknLock" bottle.