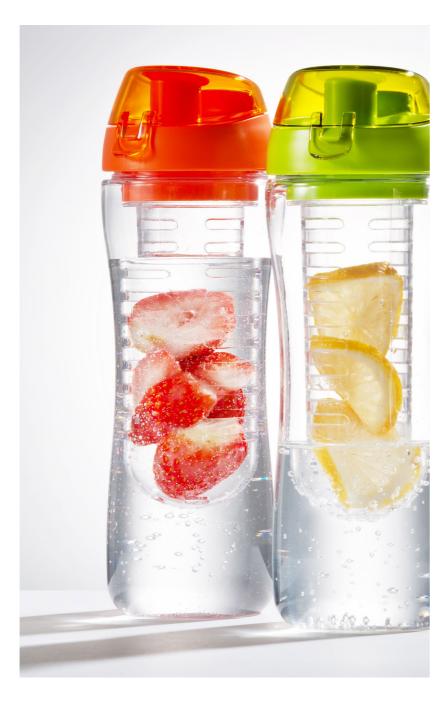

# TWO TONE INFUSER

Make your own drink by infusing fruit or tea leaves with the infuser inside the water bottle.

ABF634I [770ml]

Size. ø74x248mm CTN. 8PCS / 0.013CBM

### **SPORTS INFUSER**

Make your own drink by infusing fruit or tea leaves with the infuser inside the flip-cap type water bottle.

ABF639I [650ml] Size. ø75×225mm CTN. 8PCS / 0.012CBM

ABF639I [650ml] Size. ø75×225mm CTN. 8PCS / 0.012CBM