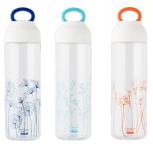

### **LUSTER**

A warm and whimsical design with a fairytale-like watercolor illustration. Includes an elegant stainless-steel cap.

ABF678 [550ml] Size. ø70×210mm CTN. 8PCS / 0.009CBM

ABF678 [550ml] Size. ø70×210mm CTN. 8PCS / 0.009CBM