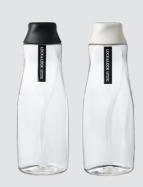

## **WATER JUG**

Slim sized water bottles that are easy to keep in the door pocket of your refrigerator or freezer. Transparent water bottles that allow you to see inside and are easy to clean with its wide mouth opening.