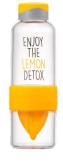

#### **DETOX**

Make flavored water by squeezing fruit inside our Detox bottle.

ABF659 [520ml] Size. ø62×220mm CTN. 8PCS / 0.010CBM

ABF659 [520ml] Size. ø62×220mm CTN. 8PCS / 0.010CBM