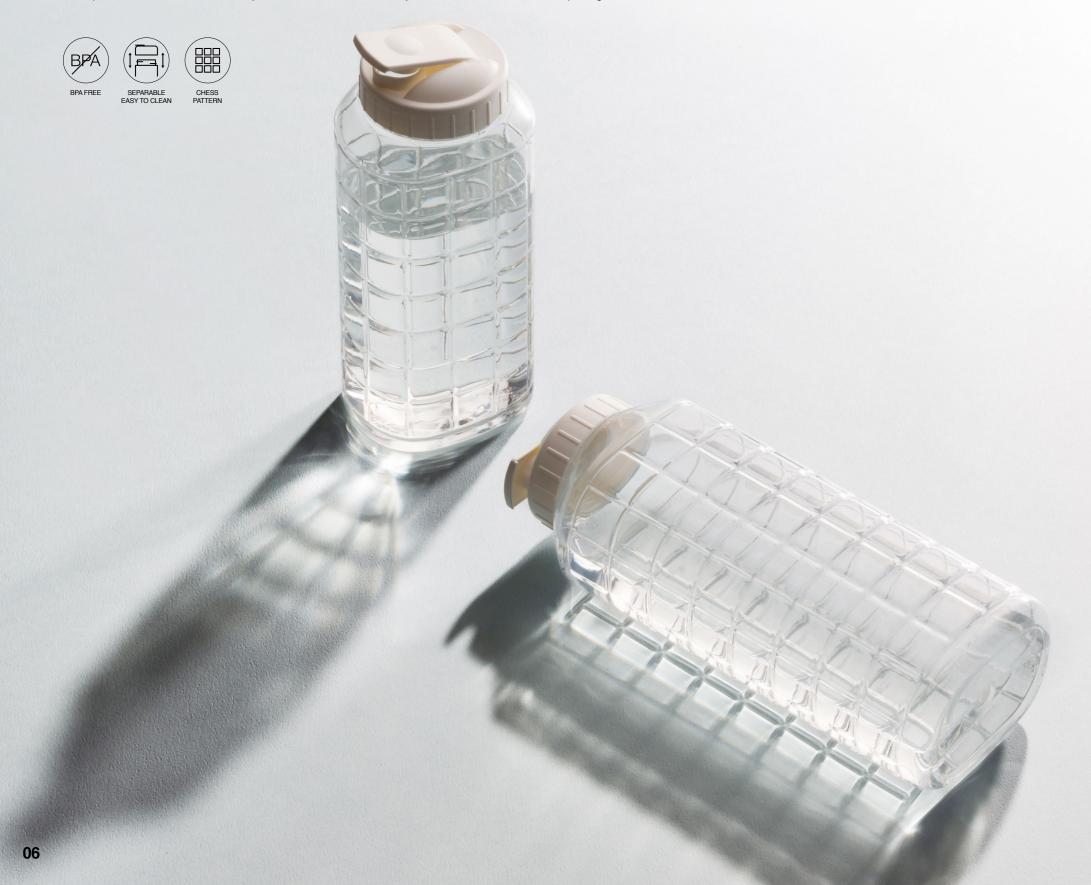

## **WATER JUG**

Slim sized water bottles that are easy to keep in the door pocket of your refrigerator or freezer. Transparent water bottles that allow you to see inside and are easy to clean with its wide mouth opening.