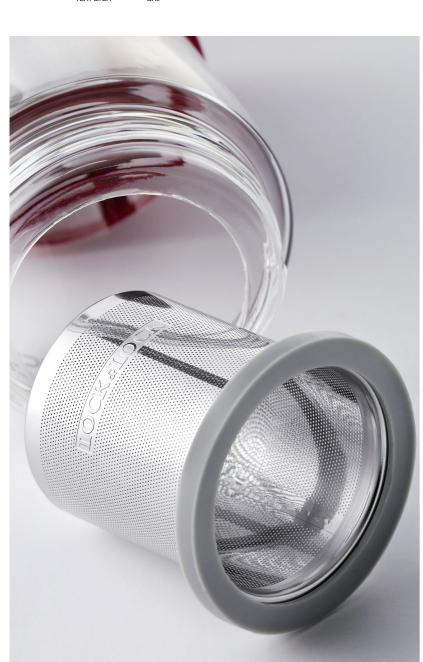

# TWO TONE INFUSER

Make your own drink by infusing fruit or tea leaves with the infuser inside the water bottle.

ABF634I [770ml]

Size. ø74x248mm CTN. 8PCS / 0.013CBM

### **SPORTS INFUSER**

Make your own drink by infusing fruit or tea leaves with the infuser inside the flip-cap type water bottle.

ABF639I [650ml] Size. ø75×225mm CTN. 8PCS / 0.012CBM

ABF639I [650ml] Size. ø75×225mm CTN. 8PCS / 0.012CBM

#### **BALANCE TEA**

Water bottle made from high quality and light plastic material. Tea infuser included inside, so you can have a cup of tea on the spot. Easy to grip with its concavely shaped body.

SEPARATION TY