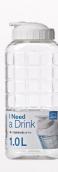

HAP810 [1.0L] SIZE. 92×74×220mm CTN.15PCS / 0.026CBM

HAP812 [1.5L] SIZE. 102×80×260mm CTN.15PCS / 0.036CBM

HAP704 [300ml] SIZE. 70×47×146mm CTN. 15PCS / 0.001CBM

HAP728 [900ml] SIZE. Ø78×208mm CTN. 24PCS / 0.038CBM