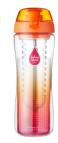

### **SPORTS INFUSER**

Make your own drink by infusing fruit or tea leaves with the infuser inside the flip-cap type water bottle.

ABF639I [650ml] Size. ø75×225mm CTN. 8PCS / 0.012CBM

ABF639I [650ml] Size. ø75×225mm CTN. 8PCS / 0.012CBM