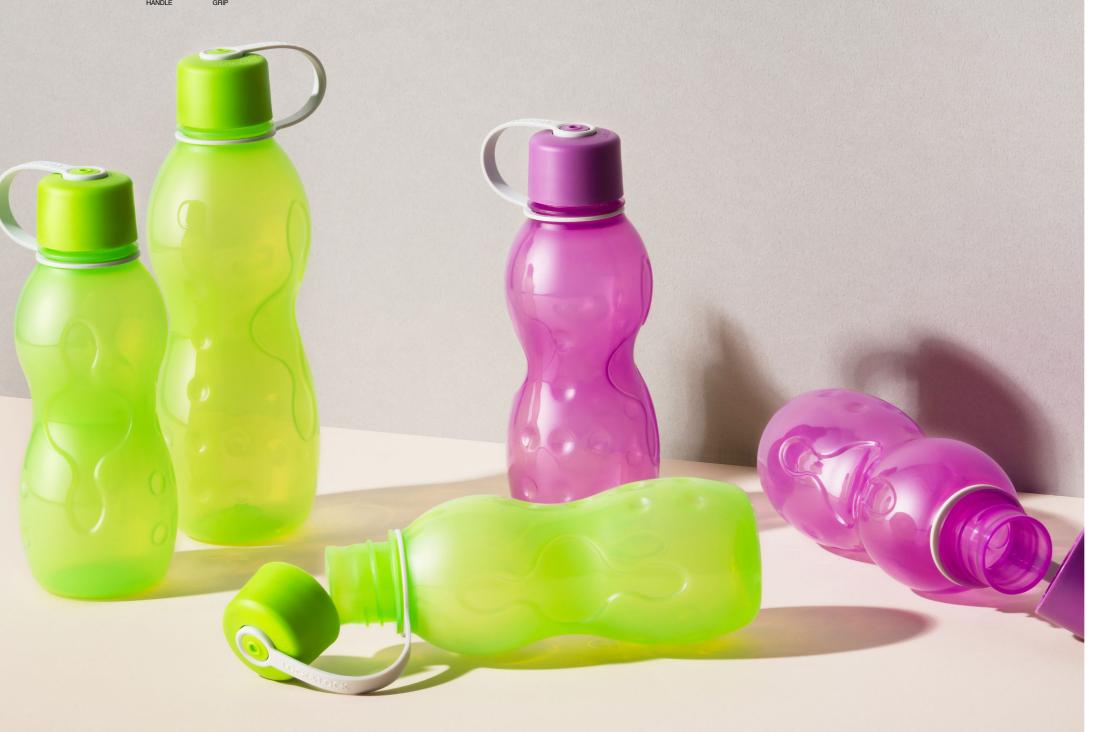

### **DUMBBELL**

Our dumbbell water bottle is for carrying to the gym and drinking during exercise. The bottle can be also be used as a dumbbell by filling it with water.

HAP505 [560ml] Size. ø73×215mm CTN. 8PCS / 0.016CBM

HAP505 [560ml] Size. ø73×215mm CTN. 8PCS / 0.016CBM

HAP505 [560ml] Size. ø73×215mm CTN. 8PCS / 0.016CBM

## **TWO TONE**

Easy to grip with a lightweight, slim body. Can be used for outdoor activities such as climbing or running.

ABF603LB/LP/LG [650ml]

Size. ø72×215mm CTN. 8PCS / 0.017CBM

ABF604LB/LP/LG [800ml]

Size. ø72×245mm CTN. 8PCS / 0.019CBM