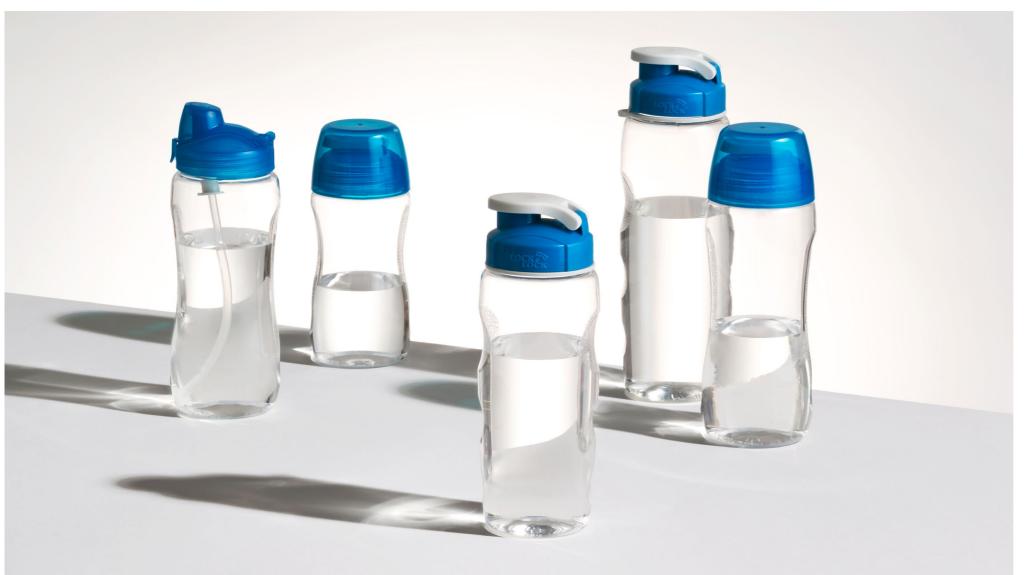

### **SPORTS**

Portable water bottle series that can be carried everywhere. Scratch and impact resistant water bottles that are suitable for outdoor activities.

BPA FREE

ABF710 [500ml]

SIZE. Ø74×201mm CTN. 10PCS / 0.013CBM

ABF710T [500ml]

SIZE. Ø74×201mm CTN. 10PCS / 0.013CBM

ABF712 [700ml]

SIZE. Ø79×233mm CTN. 10PCS / 0.017CBM

ABF708 [350ml]

SIZE. Ø71×163mm CTN. 10PCS / 0.010CBM

ABF708T [350ml]

SIZE. Ø71×165mm CTN. 10PCS / 0.010CBM

ABF721 [500ml]

SIZE. Ø70×200mm CTN. 10PCS / 0.012CBM

ABF722 [700ml]

SIZE. Ø70×235mm CTN. 10PCS / 0.014CBM