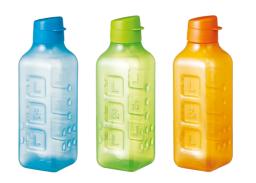

## **WATER JUG**

Slim sized water bottles that are easy to keep in the door pocket of your refrigerator or freezer. Transparent water bottles that allow you to see inside and are easy to clean with its wide mouth opening.