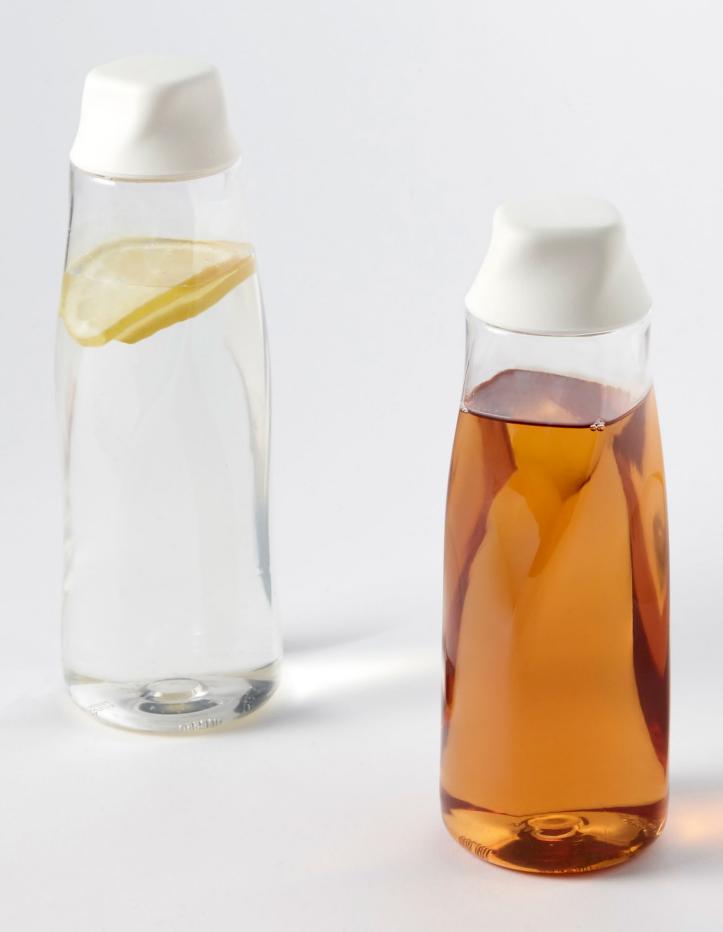

# TWO TONE INFUSER

Make your own drink by infusing fruit or tea leaves with the infuser inside the water bottle.

ABF634I [770ml]

Size. ø74x248mm CTN. 8PCS / 0.013CBM

### **SPORTS INFUSER**

Make your own drink by infusing fruit or tea leaves with the infuser inside the flip-cap type water bottle.

ABF639I [650ml] Size. ø75×225mm CTN. 8PCS / 0.012CBM

ABF639I [650ml] Size. ø75×225mm CTN. 8PCS / 0.012CBM

#### **DETOX**

Make flavored water by squeezing fruit inside our Detox bottle.

ABF659 [520ml] Size. ø62×220mm CTN. 8PCS / 0.010CBM

ABF659 [520ml] Size. ø62×220mm CTN. 8PCS / 0.010CBM