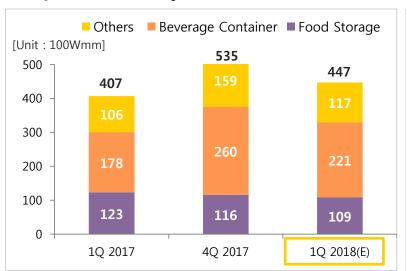

### 2) 1Q 2018 Sales analysis

### 1Q Increase and decrease details(YoY)

- Sales: Sales increased 9.9% YoY to W44.7bn.
- Sales by product: Food storage sales decreased 11.4%,
   Beverage Container and Others sales increased 24.2%,
   10.4% YoY(Hot&Cool, Cookware sales was up)
- Sales by distribution channel: B2B, Home shopping,
   Hyper market channel sales have driven overall sales growth.