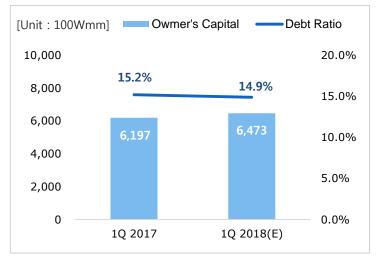

### 2. BS

[Unit: Wmm, %]

|         |                                                                                            | <u>-</u>                                                                                                                                                                                                                                                                                                                                               |                                                                                                                                                                                                                                                                                                                                                                                                                                                                                                     |  |
|---------|--------------------------------------------------------------------------------------------|--------------------------------------------------------------------------------------------------------------------------------------------------------------------------------------------------------------------------------------------------------------------------------------------------------------------------------------------------------|-----------------------------------------------------------------------------------------------------------------------------------------------------------------------------------------------------------------------------------------------------------------------------------------------------------------------------------------------------------------------------------------------------------------------------------------------------------------------------------------------------|--|
| 1Q 17   | 1Q 18(E)                                                                                   | Increase/Decrease                                                                                                                                                                                                                                                                                                                                      |                                                                                                                                                                                                                                                                                                                                                                                                                                                                                                     |  |
|         |                                                                                            |                                                                                                                                                                                                                                                                                                                                                        | %                                                                                                                                                                                                                                                                                                                                                                                                                                                                                                   |  |
| 713,679 | 743,543                                                                                    | 29,864                                                                                                                                                                                                                                                                                                                                                 | 4.2%                                                                                                                                                                                                                                                                                                                                                                                                                                                                                                |  |
| 366,770 | 374,224                                                                                    | 7,453                                                                                                                                                                                                                                                                                                                                                  | 2.0%                                                                                                                                                                                                                                                                                                                                                                                                                                                                                                |  |
| 346,909 | 369,319                                                                                    | 22,410                                                                                                                                                                                                                                                                                                                                                 | 6.5%                                                                                                                                                                                                                                                                                                                                                                                                                                                                                                |  |
| 93,989  | 96,217                                                                                     | 2,228                                                                                                                                                                                                                                                                                                                                                  | 2.4%                                                                                                                                                                                                                                                                                                                                                                                                                                                                                                |  |
| 87,674  | 75,457                                                                                     | -12,217                                                                                                                                                                                                                                                                                                                                                | -13.9%                                                                                                                                                                                                                                                                                                                                                                                                                                                                                              |  |
| 6,315   | 20,760                                                                                     | 14,445                                                                                                                                                                                                                                                                                                                                                 | 228.7%                                                                                                                                                                                                                                                                                                                                                                                                                                                                                              |  |
| 619,690 | 647,326                                                                                    | 27,636                                                                                                                                                                                                                                                                                                                                                 | 4.5%                                                                                                                                                                                                                                                                                                                                                                                                                                                                                                |  |
| 27,500  | 27,500                                                                                     | 0                                                                                                                                                                                                                                                                                                                                                      | 0.0%                                                                                                                                                                                                                                                                                                                                                                                                                                                                                                |  |
| 314,809 | 314,809                                                                                    | 0                                                                                                                                                                                                                                                                                                                                                      | 0.0%                                                                                                                                                                                                                                                                                                                                                                                                                                                                                                |  |
| -23,371 | -23,372                                                                                    | -1                                                                                                                                                                                                                                                                                                                                                     | 0.0%                                                                                                                                                                                                                                                                                                                                                                                                                                                                                                |  |
| -45,463 | -48,288                                                                                    | -2,824                                                                                                                                                                                                                                                                                                                                                 | 6.2%                                                                                                                                                                                                                                                                                                                                                                                                                                                                                                |  |
| 345,848 | 376,266                                                                                    | 30,418                                                                                                                                                                                                                                                                                                                                                 | 8.8%                                                                                                                                                                                                                                                                                                                                                                                                                                                                                                |  |
| 368     | 410                                                                                        | 42                                                                                                                                                                                                                                                                                                                                                     | 11.5%                                                                                                                                                                                                                                                                                                                                                                                                                                                                                               |  |
|         | 713,679 366,770 346,909 93,989 87,674 6,315 619,690 27,500 314,809 -23,371 -45,463 345,848 | 713,679       743,543         366,770       374,224         346,909       369,319         93,989       96,217         87,674       75,457         6,315       20,760         619,690       647,326         27,500       27,500         314,809       314,809         -23,371       -23,372         -45,463       -48,288         345,848       376,266 | 713,679       743,543       29,864         366,770       374,224       7,453         346,909       369,319       22,410         93,989       96,217       2,228         87,674       75,457       -12,217         6,315       20,760       14,445         619,690       647,326       27,636         27,500       27,500       0         314,809       314,809       0         -23,371       -23,372       -1         -45,463       -48,288       -2,824         345,848       376,266       30,418 |  |

<sup>\*1</sup>Q 18(E) : Net cash W114.2