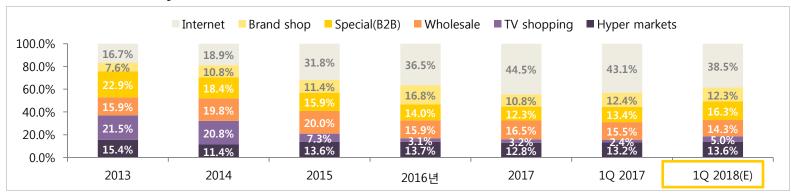

ased 36.2%
   YoY.(Others Cookware and Puredome mask sales was up)
- Sales by distribution channel: Home shopping and online channel sales have driven overall sales growth.



#### 1. Korea

### 3) Sales Breakdown by Product





### 4) Sales Breakdown by Channel





### 2. China

### 1) Annual sales trend



### 2) 1Q 2018 Sales analysis



### 1Q Increase and decrease details(YoY)

- Sales: Sales increased 9.9% YoY to W44.7bn.
- Sales by product: Food storage sales decreased 11.4%,
   Beverage Container and Others sales increased 24.2%,
   10.4% YoY(Hot&Cool, Cookware sales was up)
- Sales by distribution channel: B2B, Home shopping,
   Hyper market channel sales have driven overall sales growth.



### 2. China

### 3) Sales Breakdown by Product





### 4) Sales Breakdown by Channel





### 3. Vietnam

#### 1) Annual sales trend



### 2) 1Q 2018 Sales analysis



### 1Q Increase and decrease details(YoY)

- Sales: Sales increased 73.3% YoY to W13.4bn.
- Sales by product: Food storage and Beverage Container
   sales decreased 5.3%, 35.7%, Others sales increased 226.7%,
   YoY(Home Appliances sales was up)
- Sales by distribution channel: B2B, Hyper market,
   Brandshop channel sales have driven overall sales growth.



### 3. Vietnam

#### 3) Sales Breakdown by Product





### 4) Sales Breakdown by Channel