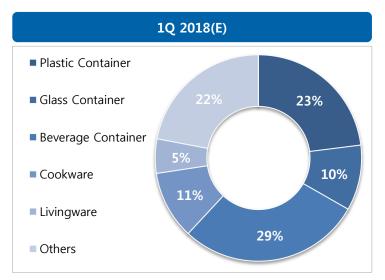

27,500         314,809       314,809         -23,371       -23,372         -45,463       -48,288         345,848       376,266 | 713,679       743,543       29,864         366,770       374,224       7,453         346,909       369,319       22,410         93,989       96,217       2,228         87,674       75,457       -12,217         6,315       20,760       14,445         619,690       647,326       27,636         27,500       27,500       0         314,809       314,809       0         -23,371       -23,372       -1         -45,463       -48,288       -2,824         345,848       376,266       30,418 |  |







<sup>\*1</sup>Q 18(E) : Net cash W114.2

# I. 1Q 2018 Preliminary Earnings

### 3. Sales Breakdown

### 1) Sales Breakdown by Region



### 2) Sales Breakdown by Product







### 1. Korea

### 1) Annual sales trend



### 2) 1Q 2018 Sales analysis



### 1Q Increase and decrease details(YoY)

- · Sales: Sales increased 7.9% YoY to W29.6bn.
- Sales by product: Food storage and Beverage Container
   sales decreased 13.0%, 22.9%, Others sales increased 36.2%
   YoY.(Others Cookware and Puredome mask sales was up)
- Sales by distribution channel: Home shopping and online channel sales have driven overall sales growth.



#### 1. Korea

### 3) Sales Breakdown by Product





### 4) Sales Breakdown by Channel





### 2. China

### 1) Annual sales trend



### 2) 1Q 2018 Sales analysis



### 1Q Increase and decrease details(YoY)

- Sales: Sales increased 9.9% YoY to W44.7bn.
- Sales by product: Food storage sales decreased 11.4%,
   Beverage Container and Others