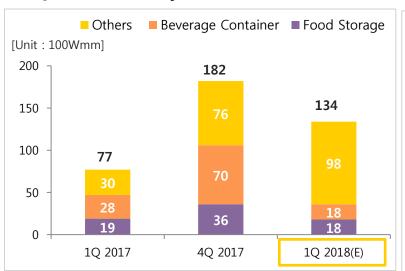

### 3) Sales Breakdown by Product

### 1Q Increase and decrease details(YoY)

- · Sales: Sales increased 7.9% YoY to W29.6bn.
- Sales by product: Food storage and Beverage Container
   sales decreased 13.0%, 22.9%, Others sales increased 36.2%
   YoY.(Others Cookware and Puredome mask sales was up)
- Sales by distribution channel: Home shopping and online channel sales have driven overall sales growth.