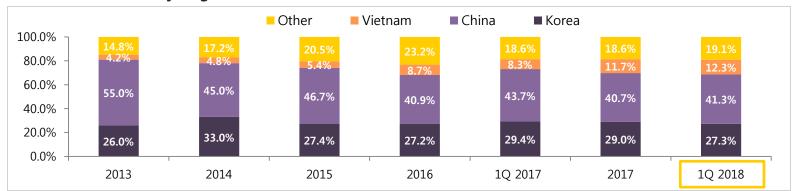

9,690       647,326         27,500       27,500         314,809       314,809         -23,371       -23,372         -45,463       -48,288         345,848       376,266 | 713,679       743,543       29,864         366,770       374,224       7,453         346,909       369,319       22,410         93,989       96,217       2,228         87,674       75,457       -12,217         6,315       20,760       14,445         619,690       647,326       27,636         27,500       27,500       0         314,809       314,809       0         -23,371       -23,372       -1         -45,463       -48,288       -2,824         345,848       376,266       30,418 |  |







<sup>\*1</sup>Q 18(E) : Net cash W114.2

# I. 1Q 2018 Preliminary Earnings

### 3. Sales Breakdown

### 1) Sales Breakdown by Region



### 2) Sales Breakdown by Product







### 1. Korea

### 1) Annual sales trend



### 2) 1Q 2018 Sales analysis



### 1Q Increase and decrease details(YoY)

- · Sales: Sales increased 7.9% YoY to W29.6bn.
- Sales by product: Food storage and Beverage Container
   sales decreased 13.0%, 22.9%, Others sales increased 36.2%
   YoY.(Others Cookware and Puredome mask sales was up)
- Sales by distribution channel: Home shopping and online channel sales have driven overall sales growth.



#### 1. Korea

### 3) Sales Breakdown by Product





### 4) Sales Breakdown by Channel





### 2. China

### 1) Annual sales trend



### 2) 1Q 2018 Sales analysis



### 1Q Increase and decrease details(YoY)

- Sales: Sales increased 9.9% YoY to W44.7bn.
- Sales by product: Food storage sales decreased