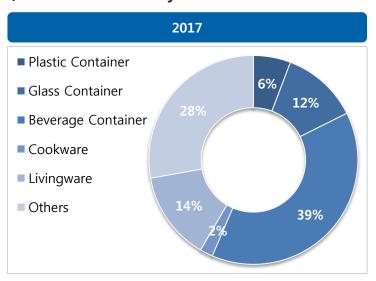

rage Container and Others sales increased 24.2%,
   10.4% YoY(Hot&Cool, Cookware sales was up)
- Sales by distribution channel: B2B, Home shopping,
   Hyper market channel sales have driven overall sales growth.



### 2. China

### 3) Sales Breakdown by Product





### 4) Sales Breakdown by Channel





### 3. Vietnam

#### 1) Annual sales trend



### 2) 1Q 2018 Sales analysis



### 1Q Increase and decrease details(YoY)

- Sales: Sales increased 73.3% YoY to W13.4bn.
- Sales by product: Food storage and Beverage Container
   sales decreased 5.3%, 35.7%, Others sales increased 226.7%,
   YoY(Home Appliances sales was up)
- Sales by distribution channel: B2B, Hyper market,
   Brandshop channel sales have driven overall sales growth.



### 3. Vietnam

#### 3) Sales Breakdown by Product





### 4) Sales Breakdown by Channel