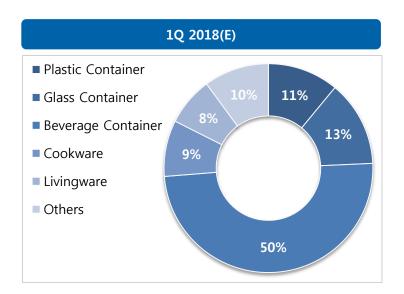

ased 13.0%, 22.9%, Others sales increased 36.2%
   YoY.(Others Cookware and Puredome mask sales was up)
- Sales by distribution channel: Home shopping and online channel sales have driven overall sales growth.



#### 1. Korea

### 3) Sales Breakdown by Product





### 4) Sales Breakdown by Channel





### 2. China

### 1) Annual sales trend



### 2) 1Q 2018 Sales analysis



### 1Q Increase and decrease details(YoY)

- Sales: Sales increased 9.9% YoY to W44.7bn.
- Sales by product: Food storage sales decreased 11.4%,
   Beverage Container and Others sales increased 24.2%,
   10.4% YoY(Hot&Cool, Cookware sales was up)
- Sales by distribution channel: B2B, Home shopping,
   Hyper market channel sales have driven overall sales growth.



### 2. China

### 3) Sales Breakdown by Product





### 4) Sales Breakdown by Channel





### 3. Vietnam

#### 1) Annual sales trend



### 2) 1Q 2018 Sales analysis



### 1Q Increase and decrease details(YoY)

- Sales: Sales increased 73.3% YoY to W13.4bn.
- Sales by product: Food storage and Beverage Container
   sales decreased 5.3%, 35.7%, Others sales increased 226.7%,
   YoY(Home Appliances sales was up)
- Sales by distribution channel: B2B, Hyper market,
   Brandshop channel sales have driven overall sales growth.



### 3. Vietnam

#### 3) Sales Breakdown by Product





### 4) Sales Breakdown by Channel