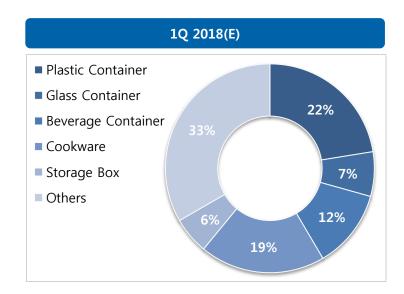

-23,372       -1         -45,463       -48,288       -2,824         345,848       376,266       30,418 |  |







<sup>\*1</sup>Q 18(E) : Net cash W114.2

# I. 1Q 2018 Preliminary Earnings

### 3. Sales Breakdown

### 1) Sales Breakdown by Region



### 2) Sales Breakdown by Product







### 1. Korea

### 1) Annual sales trend



### 2) 1Q 2018 Sales analysis



### 1Q Increase and decrease details(YoY)

- · Sales: Sales increased 7.9% YoY to W29.6bn.
- Sales by product: Food storage and Beverage Container
   sales decreased 13.0%, 22.9%, Others sales increased 36.2%
   YoY.(Others Cookware and Puredome mask sales was up)
- Sales by distribution channel: Home shopping and online channel sales have driven overall sales growth.



#### 1. Korea

### 3) Sales Breakdown by Product





### 4) Sales Breakdown by Channel





### 2. China

### 1) Annual sales trend



### 2) 1Q 2018 Sales analysis



### 1Q Increase and decrease details(YoY)

- Sales: Sales increased 9.9% YoY to W44.7bn.
- Sales by product: Food storage sales decreased 11.4%,
   Beverage Container and Others sales increased 24.2%,
   10.4% YoY(Hot&Cool, Cookware sales was up)
- Sales by distribution channel: B2B, Home shopping,
   Hyper market channel sales have driven overall sales growth.



### 2. China

### 3) Sales Breakdown by Product





### 4) Sales Breakdown by Channel





### 3. Vietnam

#### 1) Annual sales trend



### 2) 1Q 2018 Sales analysis



### 1Q Increase and decrease details(YoY)

- Sales: Sales increased 73.3% YoY to W13.4bn.
- Sales by product: Food storage and Beverage Container