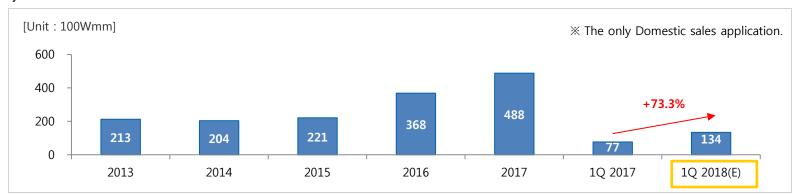

#### 1) Annual sales trend

### 1Q Increase and decrease details(YoY)

- Sales: Sales increased 73.3% YoY to W13.4bn.
- Sales by product: Food storage and Beverage Container
   sales decreased 5.3%, 35.7%, Others sales increased 226.7%,
   YoY(Home Appliances sales was up)
- Sales by distribution channel: B2B, Hyper market,
   Brandshop channel sales have driven overall sales growth.