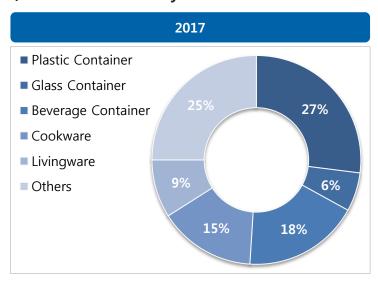

1       -23,372       -1         -45,463       -48,288       -2,824         345,848       376,266       30,418 |  |







<sup>\*1</sup>Q 18(E) : Net cash W114.2

# I. 1Q 2018 Preliminary Earnings

### 3. Sales Breakdown

### 1) Sales Breakdown by Region



### 2) Sales Breakdown by Product







### 1. Korea

### 1) Annual sales trend



### 2) 1Q 2018 Sales analysis



### 1Q Increase and decrease details(YoY)

- · Sales: Sales increased 7.9% YoY to W29.6bn.
- Sales by product: Food storage and Beverage Container
   sales decreased 13.0%, 22.9%, Others sales increased 36.2%
   YoY.(Others Cookware and Puredome mask sales was up)
- Sales by distribution channel: Home shopping and online channel sales have driven overall sales growth.



#### 1. Korea

### 3) Sales Breakdown by Product





### 4) Sales Breakdown by Channel





### 2. China

### 1) Annual sales trend



### 2) 1Q 2018 Sales analysis



### 1Q Increase and decrease details(YoY)

- Sales: Sales increased 9.9% YoY to W44.7bn.
- Sales by product: Food storage sales decreased 11.4%,
   Beverage Container and Others sales increased 24.2%,
   10.4% YoY(Hot&Cool, Cookware sales was up)
- Sales by distribution channel: B2B, Home shopping,
   Hyper market channel sales have driven overall sales growth.



### 2. China

### 3) Sales Breakdown by Product





### 4) Sales Breakdown by Channel





### 3. Vietnam

#### 1) Annual sales trend



### 2) 1Q 2018 Sales analysis



### 1Q Increase and decrease details(YoY)

- Sales: Sales increased 73.3% YoY to W13.4bn.
- Sales by product: Food storage and Beverage Contain