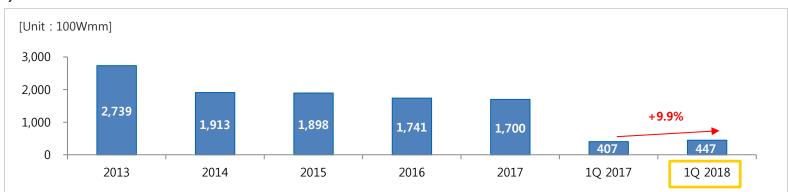

376,266       30,418 |  |







<sup>\*1</sup>Q 18(E) : Net cash W114.2

# I. 1Q 2018 Preliminary Earnings

### 3. Sales Breakdown

### 1) Sales Breakdown by Region



### 2) Sales Breakdown by Product







### 1. Korea

### 1) Annual sales trend



### 2) 1Q 2018 Sales analysis



### 1Q Increase and decrease details(YoY)

- · Sales: Sales increased 7.9% YoY to W29.6bn.
- Sales by product: Food storage and Beverage Container
   sales decreased 13.0%, 22.9%, Others sales increased 36.2%
   YoY.(Others Cookware and Puredome mask sales was up)
- Sales by distribution channel: Home shopping and online channel sales have driven overall sales growth.



#### 1. Korea

### 3) Sales Breakdown by Product





### 4) Sales Breakdown by Channel





### 2. China

### 1) Annual sales trend



### 2) 1Q 2018 Sales analysis



### 1Q Increase and decrease details(YoY)

- Sales: Sales increased 9.9% YoY to W44.7bn.
- Sales by product: Food storage sales decreased 11.4%,
   Beverage Container and Others sales increased 24.2%,
   10.4% YoY(Hot&Cool, Cookware sales was up)
- Sales by distribution channel: B2B, Home shopping,
   Hyper market channel sales have driven overall sales growth.



### 2. China

### 3) Sales Breakdown by Product





### 4) Sales Breakdown by Channel





### 3. Vietnam

#### 1) Annual sales trend



### 2) 1Q 2018 Sales analysis



### 1Q Increase and decrease details(YoY)

- Sales: Sales increased 73.3% YoY to W13.4bn.
- Sales by product: Food storage and Beverage Container
   sales decreased 5.3%, 35.7%, Others sales increased 226.7%,
   YoY(Home Applia