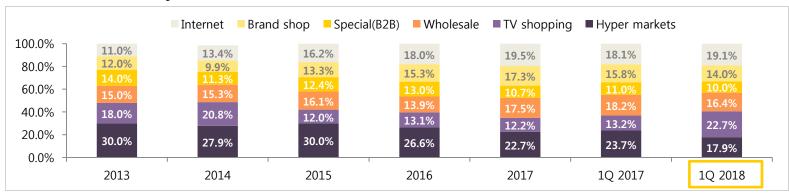

3       -48,288       -2,824         345,848       376,266       30,418 |  |







<sup>\*1</sup>Q 18(E) : Net cash W114.2

# I. 1Q 2018 Preliminary Earnings

### 3. Sales Breakdown

### 1) Sales Breakdown by Region



### 2) Sales Breakdown by Product







### 1. Korea

### 1) Annual sales trend



### 2) 1Q 2018 Sales analysis



### 1Q Increase and decrease details(YoY)

- · Sales: Sales increased 7.9% YoY to W29.6bn.
- Sales by product: Food storage and Beverage Container
   sales decreased 13.0%, 22.9%, Others sales increased 36.2%
   YoY.(Others Cookware and Puredome mask sales was up)
- Sales by distribution channel: Home shopping and online channel sales have driven overall sales growth.



#### 1. Korea

### 3) Sales Breakdown by Product





### 4) Sales Breakdown by Channel





### 2. China

### 1) Annual sales trend



### 2) 1Q 2018 Sales analysis



### 1Q Increase and decrease details(YoY)

- Sales: Sales increased 9.9% YoY to W44.7bn.
- Sales by product: Food storage sales decreased 11.4%,
   Beverage Container and Others sales increased 24.2%,
   10.4% YoY(Hot&Cool, Cookware sales was up)
- Sales by distribution channel: B2B, Home shopping,
   Hyper market channel sales have driven overall sales growth.



### 2. China

### 3) Sales Breakdown by Product





### 4) Sales Breakdown by Channel





### 3. Vietnam

#### 1) Annual sales trend



### 2) 1Q 2018 Sales analysis



### 1Q Increase and decrease details(YoY)

- Sales: Sales increased 73.3% YoY to W13.4bn.
- Sales by product: Food storage and Beverage Container
   sales decreased 5.3%, 35.7%, Othe