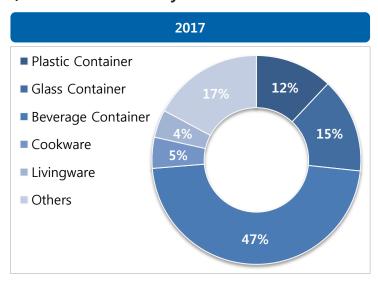

reased 13.0%, 22.9%, Others sales increased 36.2%
   YoY.(Others Cookware and Puredome mask sales was up)
- Sales by distribution channel: Home shopping and online channel sales have driven overall sales growth.



#### 1. Korea

### 3) Sales Breakdown by Product





### 4) Sales Breakdown by Channel





### 2. China

### 1) Annual sales trend



### 2) 1Q 2018 Sales analysis



### 1Q Increase and decrease details(YoY)

- Sales: Sales increased 9.9% YoY to W44.7bn.
- Sales by product: Food storage sales decreased 11.4%,
   Beverage Container and Others sales increased 24.2%,
   10.4% YoY(Hot&Cool, Cookware sales was up)
- Sales by distribution channel: B2B, Home shopping,
   Hyper market channel sales have driven overall sales growth.



### 2. China

### 3) Sales Breakdown by Product





### 4) Sales Breakdown by Channel





### 3. Vietnam

#### 1) Annual sales trend



### 2) 1Q 2018 Sales analysis



### 1Q Increase and decrease details(YoY)

- Sales: Sales increased 73.3% YoY to W13.4bn.
- Sales by product: Food storage and Beverage Container
   sales decreased 5.3%, 35.7%, Others sales increased 226.7%,
   YoY(Home Appliances sales was up)
- Sales by distribution channel: B2B, Hyper market,
   Brandshop channel sales have driven overall sales growth.



### 3. Vietnam

#### 3) Sales Breakdown by Product





### 4) Sales Breakdown by Channel