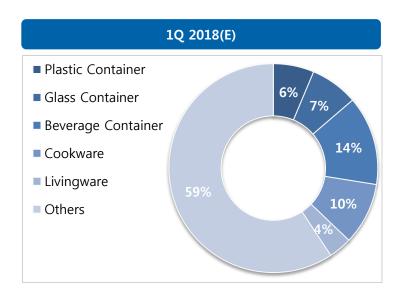

ge Container and Others sales increased 24.2%,
   10.4% YoY(Hot&Cool, Cookware sales was up)
- Sales by distribution channel: B2B, Home shopping,
   Hyper market channel sales have driven overall sales growth.



### 2. China

### 3) Sales Breakdown by Product





### 4) Sales Breakdown by Channel





### 3. Vietnam

#### 1) Annual sales trend



### 2) 1Q 2018 Sales analysis



### 1Q Increase and decrease details(YoY)

- Sales: Sales increased 73.3% YoY to W13.4bn.
- Sales by product: Food storage and Beverage Container
   sales decreased 5.3%, 35.7%, Others sales increased 226.7%,
   YoY(Home Appliances sales was up)
- Sales by distribution channel: B2B, Hyper market,
   Brandshop channel sales have driven overall sales growth.



### 3. Vietnam

#### 3) Sales Breakdown by Product





### 4) Sales Breakdown by Channel