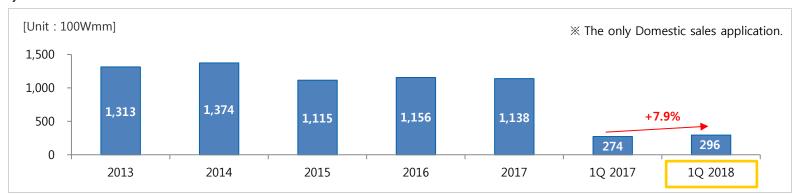

### 1) Annual sales trend

### 2) 1Q 2018 Sales analysis

### 1Q Increase and decrease details(YoY)

- · Sales: Sales increased 7.9% YoY to W29.6bn.
- Sales by product: Food storage and Beverage Container
   sales decreased 13.0%, 22.9%, Others sales increased 36.2%
   YoY.(Others Cookware and Puredome mask sales was up)
- Sales by distribution channel: Home shopping and online channel sales have driven overall sales growth.