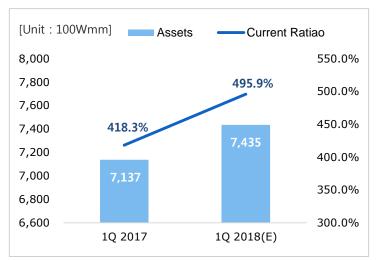

### 2. BS

[Unit: Wmm, %]

|         |                                                                                            | <u>-</u>                                                                                                                                                                                                                                                                                                                                               |                                                                                                                                                                                                                                                                                                                                                                                                                                                                                                     |  |
|---------|--------------------------------------------------------------------------------------------|--------------------------------------------------------------------------------------------------------------------------------------------------------------------------------------------------------------------------------------------------------------------------------------------------------------------------------------------------------|-----------------------------------------------------------------------------------------------------------------------------------------------------------------------------------------------------------------------------------------------------------------------------------------------------------------------------------------------------------------------------------------------------------------------------------------------------------------------------------------------------|--|
| 1Q 17   | 1Q 18(E)                                                                                   | Increase/Decrease                                                                                                                                                                                                                                                                                                                                      |                                                                                                                                                                                                                                                                                                                                                                                                                                                                                                     |  |
|         |                                                                                            |                                                                                                                                                                                                                                                                                                                                                        | %                                                                                                                                                                                                                                                                                                                                                                                                                                                                                                   |  |
| 713,679 | 743,543                                                                                    | 29,864                                                                                                                                                                                                                                                                                                                                                 | 4.2%                                                                                                                                                                                                                                                                                                                                                                                                                                                                                                |  |
| 366,770 | 374,224                                                                                    | 7,453                                                                                                                                                                                                                                                                                                                                                  | 2.0%                                                                                                                                                                                                                                                                                                                                                                                                                                                                                                |  |
| 346,909 | 369,319                                                                                    | 22,410                                                                                                                                                                                                                                                                                                                                                 | 6.5%                                                                                                                                                                                                                                                                                                                                                                                                                                                                                                |  |
| 93,989  | 96,217                                                                                     | 2,228                                                                                                                                                                                                                                                                                                                                                  | 2.4%                                                                                                                                                                                                                                                                                                                                                                                                                                                                                                |  |
| 87,674  | 75,457                                                                                     | -12,217                                                                                                                                                                                                                                                                                                                                                | -13.9%                                                                                                                                                                                                                                                                                                                                                                                                                                                                                              |  |
| 6,315   | 20,760                                                                                     | 14,445                                                                                                                                                                                                                                                                                                                                                 | 228.7%                                                                                                                                                                                                                                                                                                                                                                                                                                                                                              |  |
| 619,690 | 647,326                                                                                    | 27,636                                                                                                                                                                                                                                                                                                                                                 | 4.5%                                                                                                                                                                                                                                                                                                                                                                                                                                                                                                |  |
| 27,500  | 27,500                                                                                     | 0                                                                                                                                                                                                                                                                                                                                                      | 0.0%                                                                                                                                                                                                                                                                                                                                                                                                                                                                                                |  |
| 314,809 | 314,809                                                                                    | 0                                                                                                                                                                                                                                                                                                                                                      | 0.0%                                                                                                                                                                                                                                                                                                                                                                                                                                                                                                |  |
| -23,371 | -23,372                                                                                    | -1                                                                                                                                                                                                                                                                                                                                                     | 0.0%                                                                                                                                                                                                                                                                                                                                                                                                                                                                                                |  |
| -45,463 | -48,288                                                                                    | -2,824                                                                                                                                                                                                                                                                                                                                                 | 6.2%                                                                                                                                                                                                                                                                                                                                                                                                                                                                                                |  |
| 345,848 | 376,266                                                                                    | 30,418                                                                                                                                                                                                                                                                                                                                                 | 8.8%                                                                                                                                                                                                                                                                                                                                                                                                                                                                                                |  |
| 368     | 410                                                                                        | 42                                                                                                                                                                                                                                                                                                                                                     | 11.5%                                                                                                                                                                                                                                                                                                                                                                                                                                                                                               |  |
|         | 713,679 366,770 346,909 93,989 87,674 6,315 619,690 27,500 314,809 -23,371 -45,463 345,848 | 713,679       743,543         366,770       374,224         346,909       369,319         93,989       96,217         87,674       75,457         6,315       20,760         619,690       647,326         27,500       27,500         314,809       314,809         -23,371       -23,372         -45,463       -48,288         345,848       376,266 | 713,679       743,543       29,864         366,770       374,224       7,453         346,909       369,319       22,410         93,989       96,217       2,228         87,674       75,457       -12,217         6,315       20,760       14,445         619,690       647,326       27,636         27,500       27,500       0         314,809       314,809       0         -23,371       -23,372       -1         -45,463       -48,288       -2,824         345,848       376,266       30,418 |  |

<sup>\*1</sup>Q 18(E) : Net cash W114.2