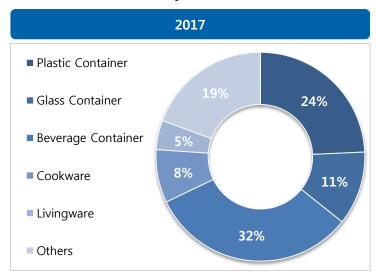

27,500         314,809       314,809         -23,371       -23,372         -45,463       -48,288         345,848       376,266 | 713,679       743,543       29,864         366,770       374,224       7,453         346,909       369,319       22,410         93,989       96,217       2,228         87,674       75,457       -12,217         6,315       20,760       14,445         619,690       647,326       27,636         27,500       27,500       0         314,809       314,809       0         -23,371       -23,372       -1         -45,463       -48,288       -2,824         345,848       376,266       30,418 |  |







<sup>\*1</sup>Q 18(E) : Net cash W114.2

# I. 1Q 2018 Preliminary Earnings

### 3. Sales Breakdown

### 1) Sales Breakdown by Region



### 2) Sales Breakdown by Product







### 1. Korea

### 1) Annual sales trend



### 2) 1Q 2018 Sales analysis



### 1Q Increase and decrease details(YoY)

- · Sales: Sales increased 7.9% YoY to W29.6bn.
- Sales by product: Food storage and Beverage Container
   sales decreased 13.0%, 22.9%, Others sales increased 36.2%
   YoY.(Others Cookware and Puredome mask sales was up)
- Sales by distribution channel: Home shopping and online channel sales have driven overall sales growth.



#### 1. Korea

### 3) Sales Breakdown by Product





### 4) Sales Breakdown by Channel





### 2. China

### 1) Annual sales trend



### 2) 1Q 2018 Sales analysis



### 1Q Increase and decrease details(YoY)

- Sales: Sales increased 9.9% YoY to W44.7bn.
- Sales by product: Food storage sales decreased 11.4%,
   Beverage Container and Othe