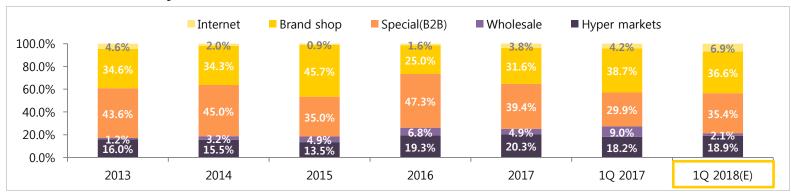

### 4) Sales Breakdown by Channel

### 1Q Increase and decrease details(YoY)

- · Sales: Sales increased 7.9% YoY to W29.6bn.
- Sales by product: Food storage and Beverage Container
   sales decreased 13.0%, 22.9%, Others sales increased 36.2%
   YoY.(Others Cookware and Puredome mask sales was up)
- Sales by distribution channel: Home shopping and online channel sales have driven overall sales growth.