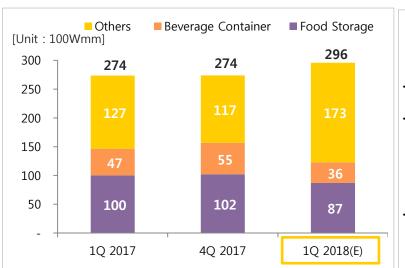

### 2) 1Q 2018 Sales analysis

### 1Q Increase and decrease details(YoY)

- · Sales: Sales increased 7.9% YoY to W29.6bn.
- Sales by product: Food storage and Beverage Container
   sales decreased 13.0%, 22.9%, Others sales increased 36.2%
   YoY.(Others Cookware and Puredome mask sales was up)
- Sales by distribution channel: Home shopping and online channel sales have driven overall sales growth.