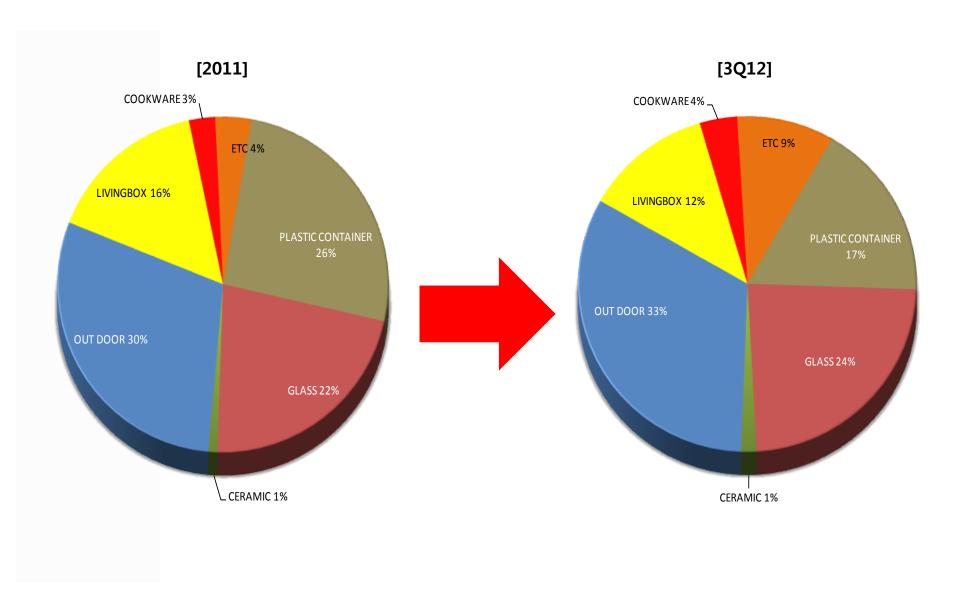

### 4. Sales Breakdown by Product Category - China

#### 4. Sales Breakdown by Product Category - China

The sales of food storage container, outdoor and kitchen/living/cookware grew 20% YoY, 42% YoY, 37% YoY to W27.7bn, W21.4bn and W19.8bn, respectively.

#### ■ Food storage containers

Glass container sales surged 52% YoY to W15.4bn, showing strong growth across all distribution channels.

Silby (ceramic) showed more than 10-fold sales increase to W1bn (vs 700mn in 3Q11) on rising sales through brand shops and Internet.

#### Outdoor

Hot&Cool (thermos) sales rose 138% YoY to W7.3bn as consumers in Tier 1 cities increasingly traded up to higher-end products.

Aqua (regular plastic water bottle) sales were up 16% YoY to W13.7bn on seasonal demand.

#### ■ Others (kitchen/living/cookware, etc.)

Living Box (household goods containers made of fabric) sales grew 11% YoY to W8bn on brisk demand from TV shopping, Internet and hypermarkets.

Cookplus (cookware) sales soared 117% YoY to W2.4bn on strong demand from TV shopping, wholesale and corporate customers.

Small home appliances showed a steady growth trend, representing 11% of total sales through TV shopping (eg. Huplus electric massager, Eco Fryer no-oil fryer)