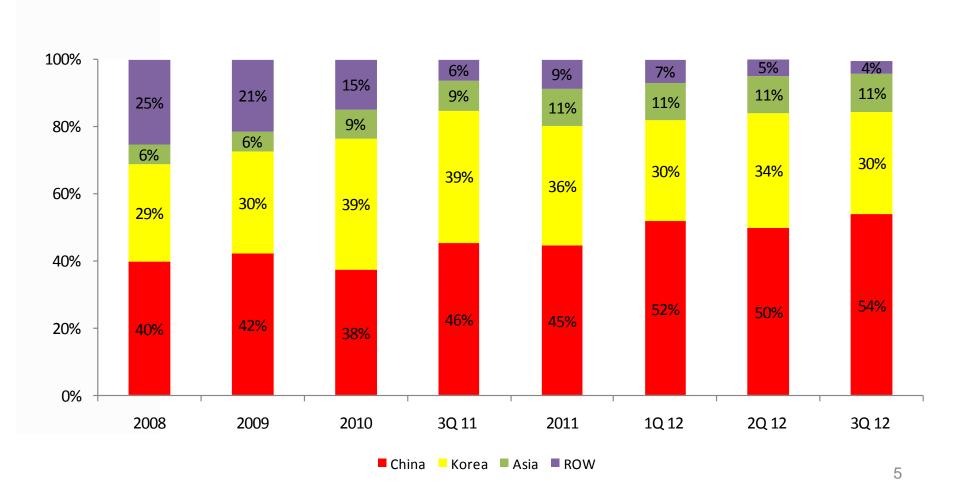

### 2. Sales Breakdown by Region

| Region | 2008 | 2009 | 2010 | 3Q 11 | 2011 | 1Q 12 | 2Q 12 | 3Q 12 |
|--------|------|------|------|-------|------|-------|-------|-------|
| China  | 40%  | 42%  | 38%  | 46%   | 45%  | 52%   | 50%   | 54%   |
| Korea  | 29%  | 30%  | 39%  | 39%   | 36%  | 30%   | 34%   | 30%   |
| Asia   | 6%   | 6%   | 9%   | 9%    | 11%  | 11%   | 11%   | 11%   |
| ROW    | 25%  | 21%  | 15%  | 6%    | 9%   | 7%    | 5%    | 4%    |