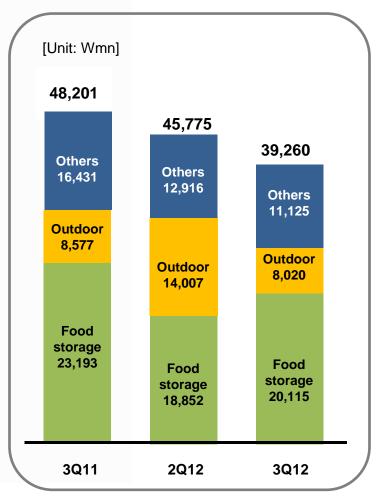

#### 4. Sales Breakdown by Product Category - Korea

The sales of food storage container, outdoor and kitchen/living/cookware fell 13% YoY, 6% YoY, 33% YoY to W20.1bn, W8bn and W11.1bn, respectively.

#### 4. Sales Breakdown by Product Category - China

The sales of food storage container, outdoor and kitchen/living/cookware grew 20% YoY, 42% YoY, 37% YoY to W27.7bn, W21.4bn and W19.8bn, respectively.

#### 4. Sales Breakdown by Product Category – Southeast Asia

Food storage container sales decreased 31% YoY to W2.3bn, while the sales of outdoor and kitchen/living/cookware rose 32% YoY and 108% YoY to W2.5bn and W1.5bn, respectively.