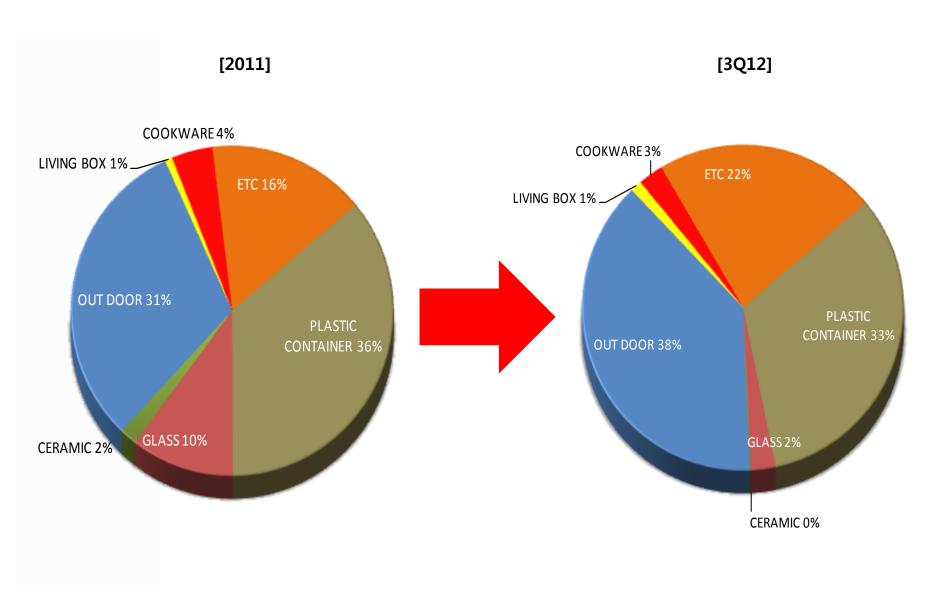

through TV shopping (eg. Huplus electric massager, Eco Fryer no-oil fryer)

### 4. Sales Breakdown by Product Category - China



#### 4. Sales Breakdown by Product Category – Southeast Asia

Food storage container sales decreased 31% YoY to W2.3bn, while the sales of outdoor and kitchen/living/cookware rose 32% YoY and 108% YoY to W2.5bn and W1.5bn, respectively.



#### Outdoor

Aqua (regular plastic water bottle) sales were up 33% YoY to W1.4bn on brisk demand from brand shops, department stores and corporate customers.

■ Others (kitchen/living/cookware, etc.)

Various products were introduced including *inplus* (household goods containers made of plastic) and *Eco Mug* (ceramic cups), driving the sales of these categories.

### 4. Sales Breakdown by Product Category - Southeast Asia



### **5. Summary Financials – Balance Sheet**

[Unit: Wmn]

| Descriptions                           | 3Q 12   | 2011    | Increase/<br>Decrease |
|----------------------------------------|---------|---------|-----------------------|
| Current Assets                         | 442,886 | 438,641 | 4,245                 |
| Quick Assets                           | 283,361 | 289,317 | -5,956                |
| Inventories                            | 124,724 | 127,246 | -2,522                |
| Other Current Assets                   | 34,801  | 22,078  | 12,723                |
| Non-Current Assets                     | 334,153 | 282,784 | 51,370                |
| Investments                            | 9,497   | 7,833   | 1,664                 |
| Property&Equipment                     |