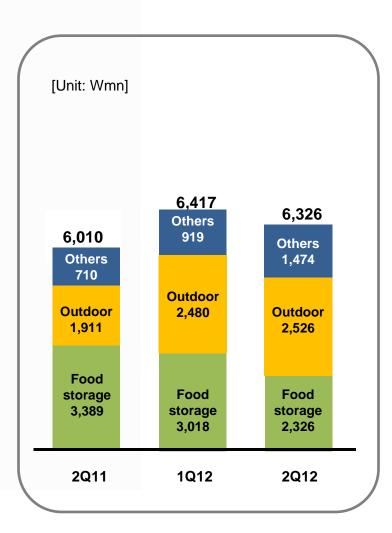

#### 4. Sales Breakdown by Product Category – Southeast Asia

Food storage container sales decreased 31% YoY to W2.3bn, while the sales of outdoor and kitchen/living/cookware rose 32% YoY and 108% YoY to W2.5bn and W1.5bn, respectively.

#### Outdoor

Aqua (regular plastic water bottle) sales were up 33% YoY to W1.4bn on brisk demand from brand shops, department stores and corporate customers.

■ Others (kitchen/living/cookware, etc.)

Various products were introduced including *inplus* (household goods containers made of plastic) and *Eco Mug* (ceramic cups), driving the sales of these categories.