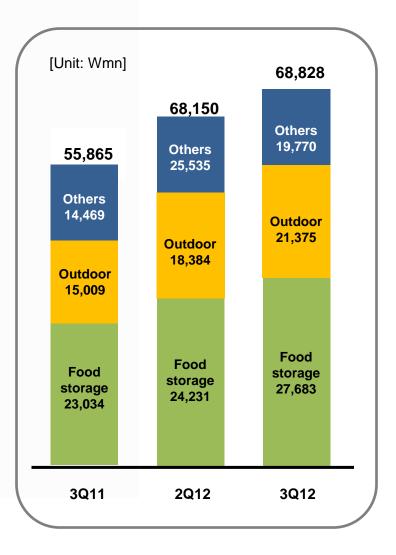

#### 4. Sales Breakdown by Product Category – Southeast Asia

Food storage container sales decreased 31% YoY to W2.3bn, while the sales of outdoor and kitchen/living/cookware rose 32% YoY and 108% YoY to W2.5bn and W1.5bn, respectively.

#### Outdoor

Aqua (regular plastic water bottle) sales were up 33% YoY to W1.4bn on brisk demand from brand shops, department stores and corporate customers.

■ Others (kitchen/living/cookware, etc.)

Various products were introduced including *inplus* (household goods containers made of plastic) and *Eco Mug* (ceramic cups), driving the sales of these categories.