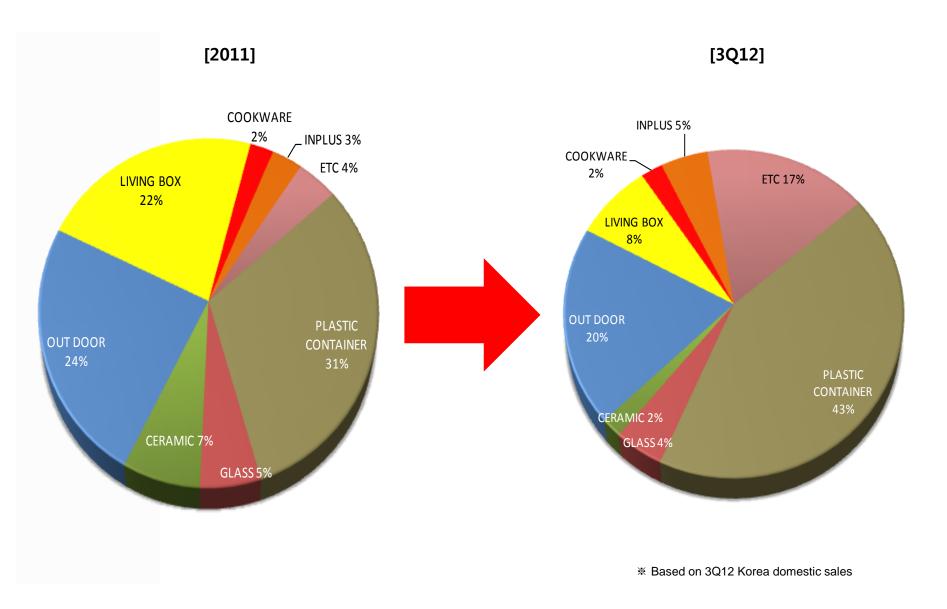

### 4. Sales Breakdown by Product Category - Korea

#### 4. Sales Breakdown by Product Category - Korea

The sales of food storage container, outdoor and kitchen/living/cookware fell 13% YoY, 6% YoY, 33% YoY to W20.1bn, W8bn and W11.1bn, respectively.

#### ■ Food storage containers

Bisfree (premium plastic) sales dropped 7% YoY to W11.8bn, while Classic (regular plastic) sales climbed 19% YoY to W3.4bn.

#### Outdoor

The sales *of Bisfree Aqua* (premium plastic water bottle) soared 65% YoY to W2.6bn. *Aqua* (regular plastic water bottle) sales decreased 24% YoY to W1.8bn.

■ Others (kitchen/living/cookware, etc.)

Living Box (household goods containers made of fabric) sales slipped 75% YoY to W3.2bn due to seasonally weak demand from TV shopping, three years after launch.