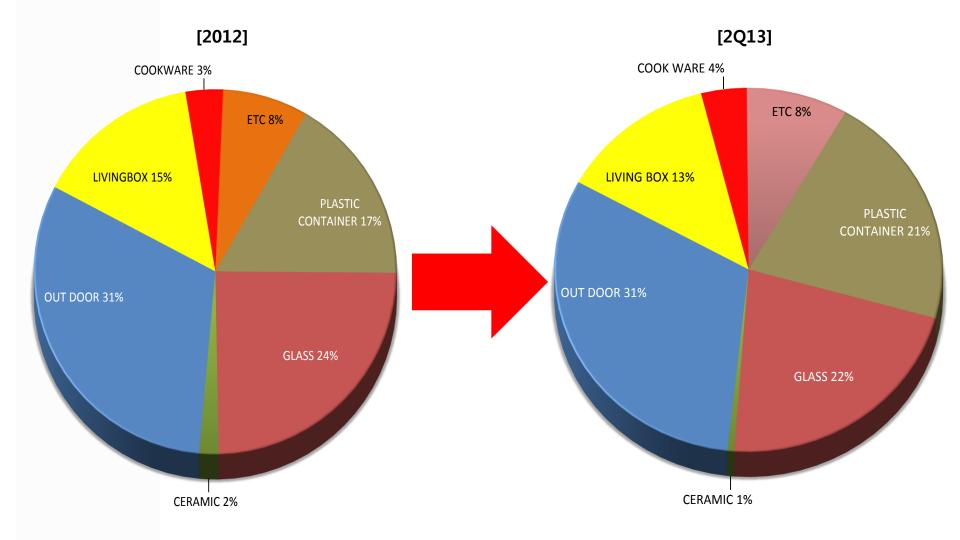

#### 4. Sales Breakdown by Product Category – Southeast Asia

Food storage container sales fell 18% YoY to W2.5bn, while the sales of outdoor and kitchen/living/cookware grew 10% YoY and 122% YoY to W2.7bn and W2bn, respectively.

Food storage containers Food storage container sales were weak due to sluggish hypermarket sales.

#### Outdoor

*Hot&Cool* (thermos) sales increased on brisk sales from internet and wholesale channels.

#### Others (kitchen/living/cookware, etc.)

Cookware and *Living Box (*household goods containers made of fabric) sales saw a strong growth on upbeat sales from corporate customers and brand shops.

#### 4. Sales Breakdown by Product Category – Southeast Asia