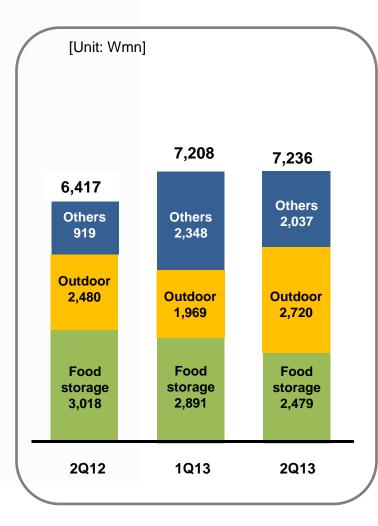

#### 4. Sales Breakdown by Product Category – Southeast Asia

Food storage container sales fell 18% YoY to W2.5bn, while the sales of outdoor and kitchen/living/cookware grew 10% YoY and 122% YoY to W2.7bn and W2bn, respectively.

Food storage containers Food storage container sales were weak due to sluggish hypermarket sales.

#### Outdoor

*Hot&Cool* (thermos) sales increased on brisk sales from internet and wholesale channels.

#### Others (kitchen/living/cookware, etc.)

Cookware and *Living Box (*household goods containers made of fabric) sales saw a strong growth on upbeat sales from corporate customers and brand shops.

#### 4. Sales Breakdown by Product Category – Southeast Asia