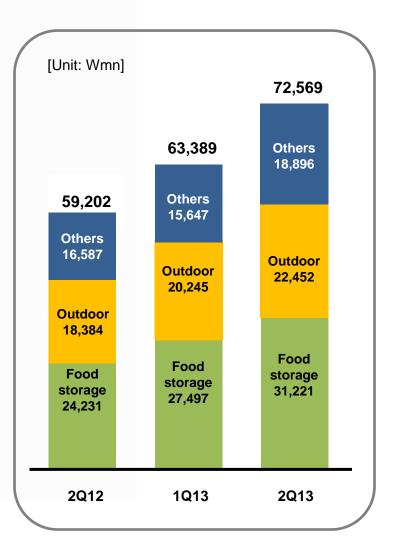

## 4. Sales Breakdown by Product Category – China

Food storage container sales grew 29% YoY to W31.2bn, outdoor 22% YoY to W22.5bn, and kitchen/living/cookware 14% YoY to W18.9bn.

#### Food storage containers

Glass storage container sales increased 18% YoY to W15.7bn. Plastic storage container sales jumped 50% YoY to W15.1bn on continuous shipment growth to large corporate customers.

#### Outdoor

*Aqua* (regular plastic water bottle) sales increased 15% YoY to W16.4bn on strong seasonal demand.

*Hot&Cool* (thermos) sales rose 68% YoY to W6bn on easing supply and new model releases.

Others (kitchen/living/cookware, etc.) Cookplus (cookware) sales rose 67% YoY to W2.7bn as sales

continued to remain brisk across all distribution channels.

#### 4. Sales Breakdown by Product Category – China