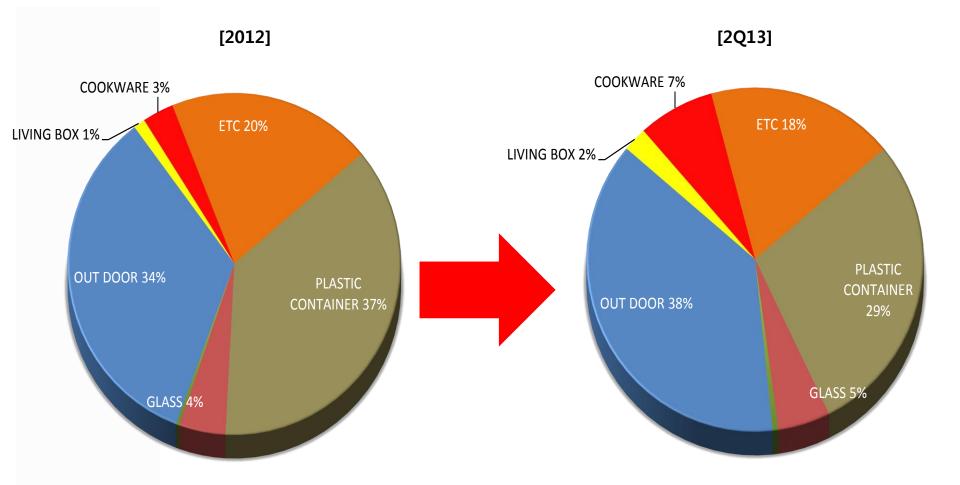

#### 4. Sales Breakdown by Product Category – Korea

The sales of food storage container, outdoor and kitchen/living/cookware fell 22% YoY, 29% YoY and 45% YoY to W14.7bn, W9.7bn and W7.1bn, respectively.

Food storage containers

Bisfree (premium plastic) sales dropped 30% YoY to W7.2bn.

#### Outdoor

Hot&Cool (thermos) sales fell 45% YoY to W2.6bn.

Others (kitchen/living/cookware, etc.) inplus (household goods containers made of plastic) sales grew 11% YoY to W1.6bn.

#### 4. Sales Breakdown by Product Category – Korea