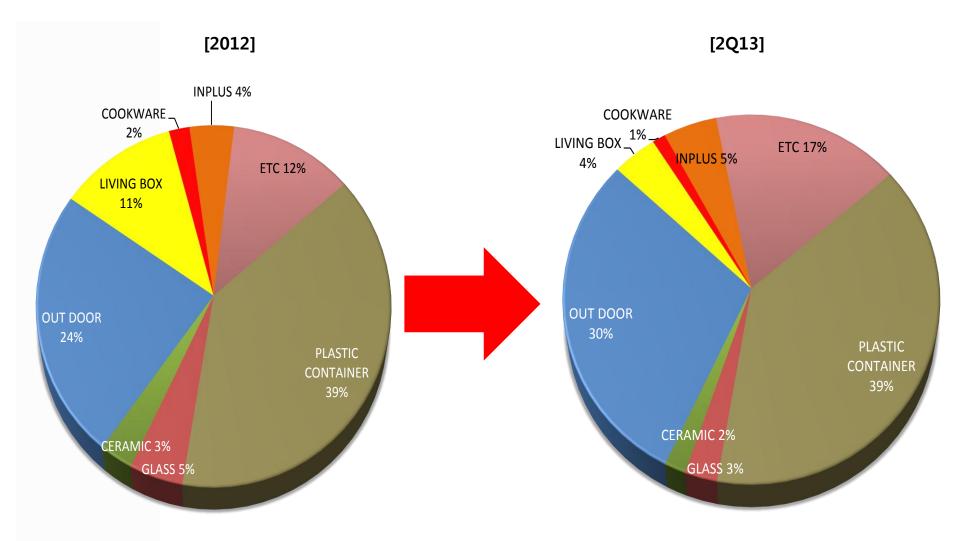

#### 4. Sales Breakdown by Product Category – Korea

The sales of food storage container, outdoor and kitchen/living/cookware fell 22% YoY, 29% YoY and 45% YoY to W14.7bn, W9.7bn and W7.1bn, respectively.

Food storage containers

Bisfree (premium plastic) sales dropped 30% YoY to W7.2bn.

#### Outdoor

Hot&Cool (thermos) sales fell 45% YoY to W2.6bn.

Others (kitchen/living/cookware, etc.) inplus (household goods containers made of plastic) sales grew 11% YoY to W1.6bn.

#### 4. Sales Breakdown by Product Category – Korea