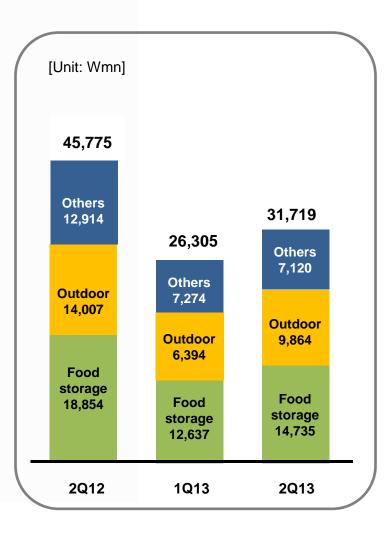

#### 4. Sales Breakdown by Product Category – Korea

The sales of food storage container, outdoor and kitchen/living/cookware fell 22% YoY, 29% YoY and 45% YoY to W14.7bn, W9.7bn and W7.1bn, respectively.

Food storage containers

Bisfree (premium plastic) sales dropped 30% YoY to W7.2bn.

#### Outdoor

Hot&Cool (thermos) sales fell 45% YoY to W2.6bn.

Others (kitchen/living/cookware, etc.) inplus (household goods containers made of plastic) sales grew 11% YoY to W1.6bn.