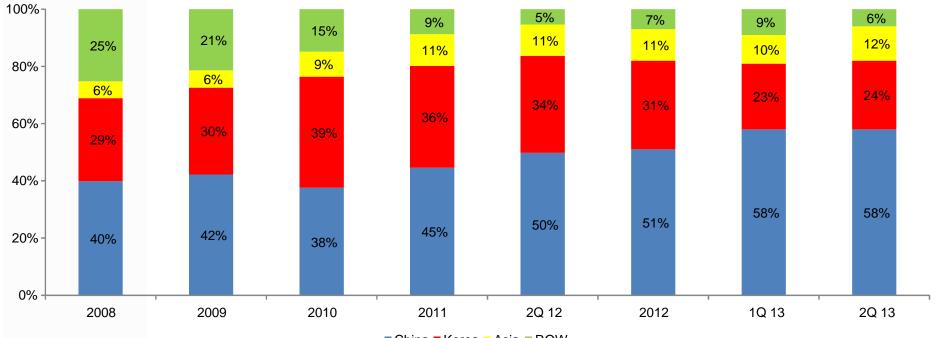

#### 2. Sales Breakdown by Region

| Region | 2008 | 2009 | 2010 | 2011 | 2Q 12 | 2012 | 1Q 13 | 2Q 13 |
|--------|------|------|------|------|-------|------|-------|-------|
| China  | 40%  | 42%  | 38%  | 45%  | 50%   | 51%  | 58%   | 58%   |
| Korea  | 29%  | 30%  | 39%  | 36%  | 34%   | 31%  | 23%   | 24%   |
| Asia   | 6%   | 6%   | 9%   | 11%  | 11%   | 11%  | 10%   | 12%   |
| ROW    | 25%  | 21%  | 15%  | 9%   | 5%    | 7%   | 9%    | 6%    |

China Korea Asia ROW