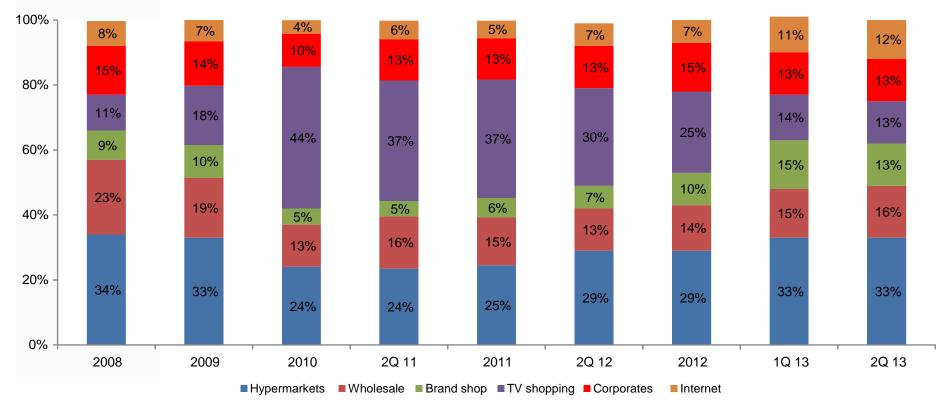

#### 3. Sales Breakdown by Channel – Korea

|              | 2008 | 2009 | 2010 | 2Q 11 | 2011 | 2Q 12 | 2012 | 1Q 13 | 2Q 13 |
|--------------|------|------|------|-------|------|-------|------|-------|-------|
| Hypermarkets | 34%  | 33%  | 24%  | 24%   | 25%  | 29%   | 29%  | 33%   | 33%   |
| Wholesale    | 23%  | 19%  | 13%  | 16%   | 15%  | 13%   | 14%  | 15%   | 16%   |
| Brand shop   | 9%   | 10%  | 5%   | 5%    | 6%   | 7%    | 10%  | 15%   | 13%   |
| TV shopping  | 11%  | 18%  | 44%  | 37%   | 37%  | 30%   | 25%  | 14%   | 13%   |
| Corporates   | 15%  | 14%  | 10%  | 13%   | 13%  | 13%   | 15%  | 13%   | 13%   |
| Internet     | 8%   | 7%   | 4%   | 6%    | 5%   | 7%    | 7%   | 11%   | 12%   |

#### 3. Sales Breakdown by Channel – China

|              | 2008 | 2009 | 2010 | 2Q 11 | 2011 | 2Q 12 | 2012 | 1Q 13 | 2Q 13 |
|--------------|------|------|------|-------|------|-------|------|-------|-------|
| Corporates   | 46%  | 41%  | 30%  | 29%   | 26%  | 24%   | 22%  | 22%   | 27%   |
| TV shopping  | 9%   | 9%   | 15%  | 22%   | 20%  | 23%   | 23%  | 23%   | 21%   |
| Internet     | 7%   | 7%   | 13%  | 8%    | 12%  | 14%   | 15%  | 15%   | 17%   |
| Wholesale    | 19%  | 19%  | 16%  | 16%   | 16%  | 16%   | 15%  | 15%   | 16%   |
| Hypermarkets | 12%  | 17%  | 18%  | 15%   | 16%  | 15%   | 16%  | 17%   | 12%   |
| Brand shop   | 7%   | 7%   | 9%   | 10%   | 10%  | 8%    | 10%  | 8%    | 7%    |