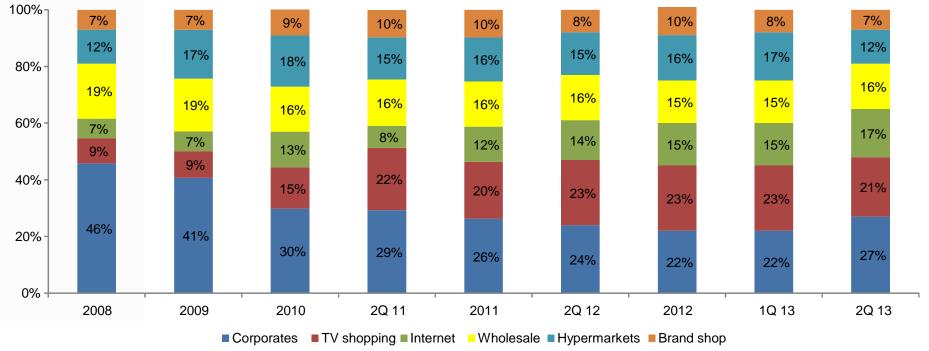

#### 3. Sales Breakdown by Channel – Southeast Asia

|                                                                                                                          | 2010                           | 2Q 11                          | 2011                           | 2Q 12                      | 2012                | 1Q 13                                  | 2Q 13                                  |
|--------------------------------------------------------------------------------------------------------------------------|--------------------------------|--------------------------------|--------------------------------|----------------------------|---------------------|----------------------------------------|----------------------------------------|
| Corporates                                                                                                               | 30%                            | 41%                            | 40%                            | 29%                        | 38%                 | 41%                                    | 44%                                    |
| Brand shop                                                                                                               | 22%                            | 27%                            | 26%                            | 24%                        | 27%                 | 30%                                    | 28%                                    |
| Hypermarkets                                                                                                             | 25%                            | 17%                            | 18%                            | 19%                        | 18%                 | 18%                                    | 17%                                    |
| Wholesale                                                                                                                | 20%                            | 15%                            | 12%                            | 22%                        | 11%                 | 5%                                     | 4%                                     |
| TV shopping                                                                                                              | 2%                             | 1%                             | 3%                             | 5%                         | 5%                  | 2%                                     | 4%                                     |
| Internet                                                                                                                 | 0%                             | 0%                             | 0%                             | 1%                         | 1%                  | 4%                                     | 3%                                     |
| 100%       2%         80%       20%         60%       25%         40%       22%         20%       30%         0%       - | 1%<br>15%<br>17%<br>27%<br>41% | 3%<br>12%<br>18%<br>26%<br>40% | 5%<br>22%<br>19%<br>24%<br>29% | 59<br>11<br>18<br>27<br>38 | <mark>%</mark><br>% | 2%         18%         30%         41% | 4%         17%         28%         44% |
| 2010                                                                                                                     | 2Q 11                          | 2011                           | 2Q 12                          | 2 20 <sup>-</sup>          | 12 1                | IQ 13                                  | 2Q 13                                  |
|                                                                                                                          | Corporates                     | Brand shop                     | lypermarkets                   | Wholesale                  | V shopping          | Internet                               |                                        |